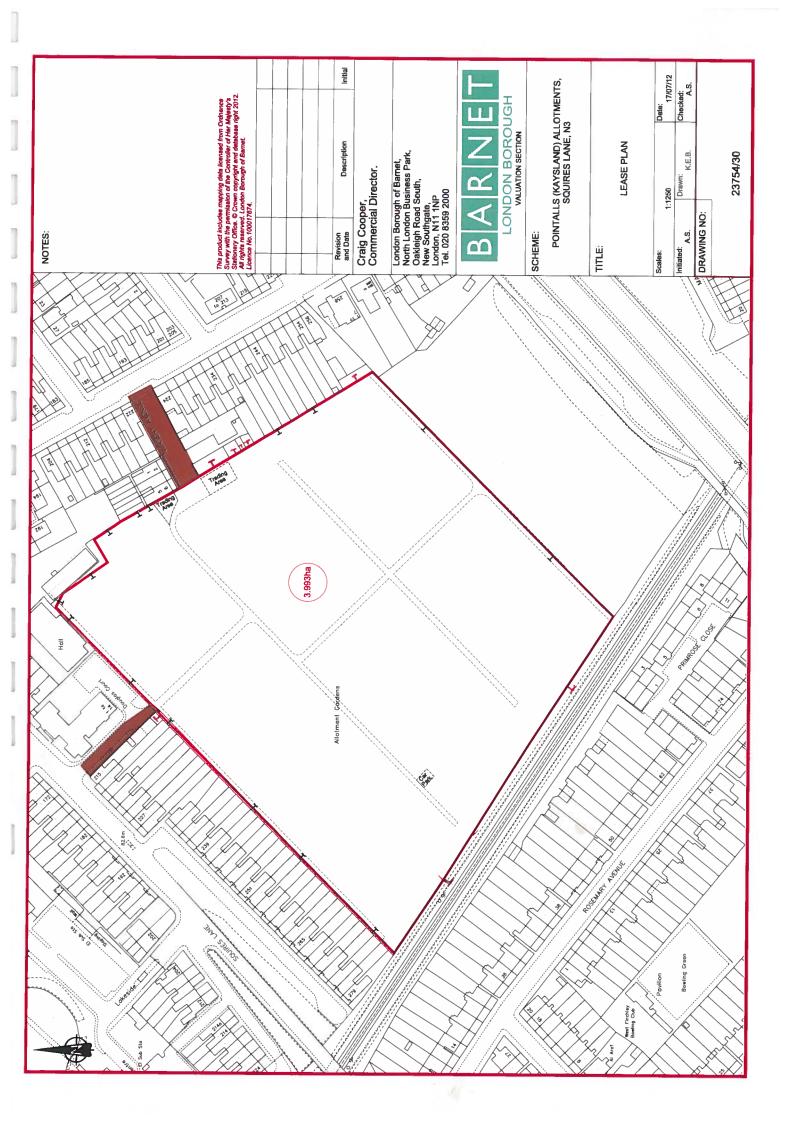

## INTERPRETATION

- 1. In this Lease the following words or expressions shall have the following meanings
  - (1) "Allotment Garden" means an allotment not exceeding 20 poles which is wholly or mainly cultivated by the occupier for the production of vegetables or fruit crops for consumption by himself and his family
  - (2) "The Corporation's Legislative Duty" means pursuant to the Equality Act 2010 ("the Act") a legislative duty to have 'due regard' to eliminating unlawful discrimination, advancing equality and fostering good relations in the context of age, disability, gender reassignment, pregnancy, and maternity, religion or belief and sexual orientation
  - (3) "Household" shall describe persons who live together under the same roof and compose a family or live as a family unit
  - (4) "Member" shall mean a member of the Tenant who is a tenant of an Allotment Garden on the Property
  - (5) "Pipes" means pipes sewers drains mains ducts conduits gutters watercourses wires cables channels subways flues and all other conducting media including any fixings louvers cowls and other covers
  - (6) "Plan" shall mean the plan or plans annexed
  - (7) "the Property" means the land, being statutory allotment land (as defined under the Allotments Act 1908), shown edged red on the Plan as more particularly defined in the Schedule 1 hereto and unless the contrary is expressly stated "the Property" includes any part or parts of the Property