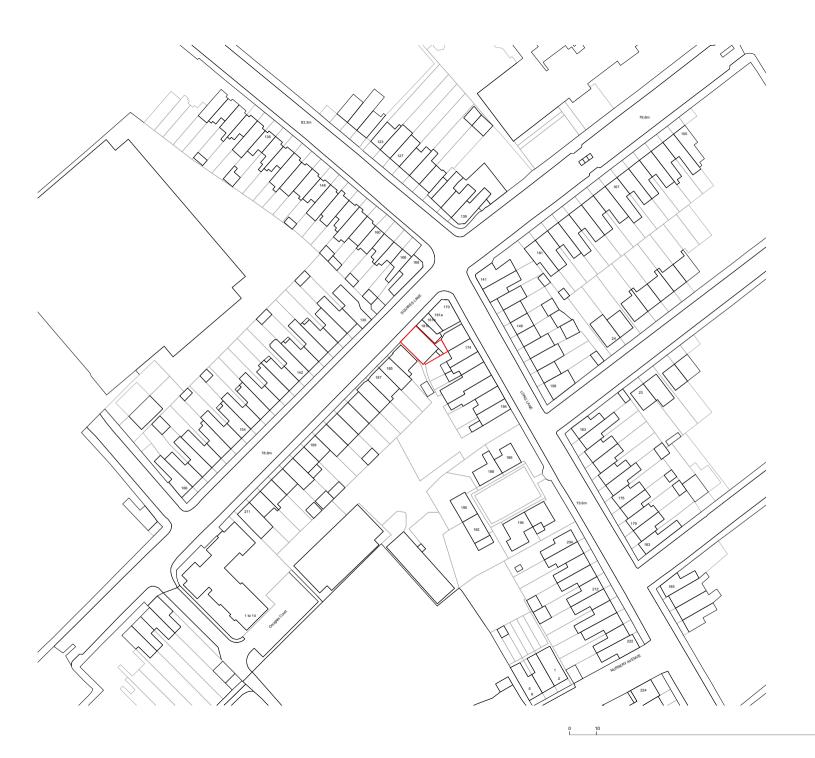

JOB NO. 163 172 LONG LANE

FORMAT A1

TITLE SITE PLAN

1:500@A1/ 1:1000@A3

HASA-163-OS-0001

- AREA NOT FULLY SURVEYED
- 2 LOW LEVEL WINDOW
- 3 REAR ENTRANCE FOOTPATH
- 4 SIGNAL

42 Theobalds Road London WC1X 8NW T +44 (0)20 7112 9069 www.hasa-architects.com