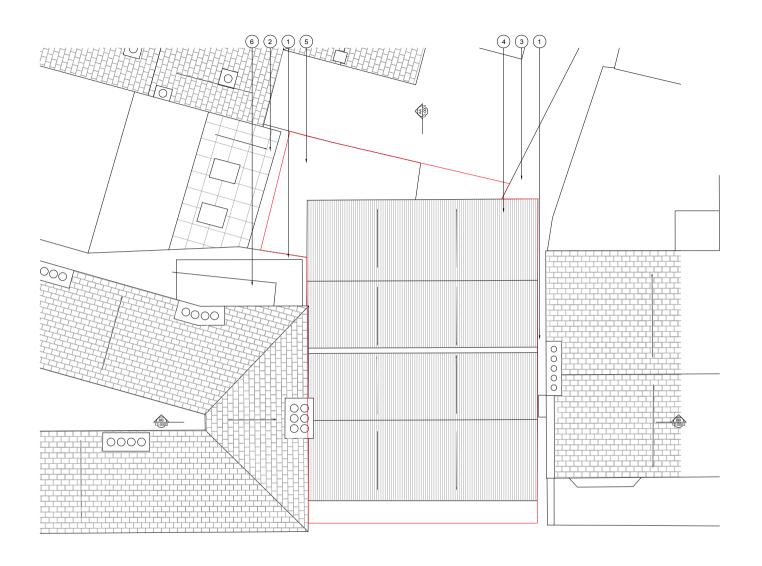

© HASA.

LEGEND

ASSUMED BOUNDARY LINE

08/05/17 ISSUED FOR PLANNING LM/LD 22/03/17 PREAPP AMENDMENTS LD 16/10/04 ISSUED FOR PREAPP CH/LD

JOB NO. 163

FORMAT A1

REV. COMMENT

PROJECT 172 LONG LANE

EXISTING ROOF PLAN

1:50@A1/ 1:100@A3

HASA-163-10-1001

42 Theobalds Road London WC1X 8NW T +44 (0)20 7112 9069 www.hasa-architects.com

NOTES

PLEASE NOTE THAT INFORMATION USED TO PRODUCE THESE DRAWINGS IS BASED ON MEASURED SURVEY SUPPLIED BY OTHER. HASA CAN NOT BE HELD RESPONSIBLE FOR ANY INACCURACIES THAT MAY EXIST.