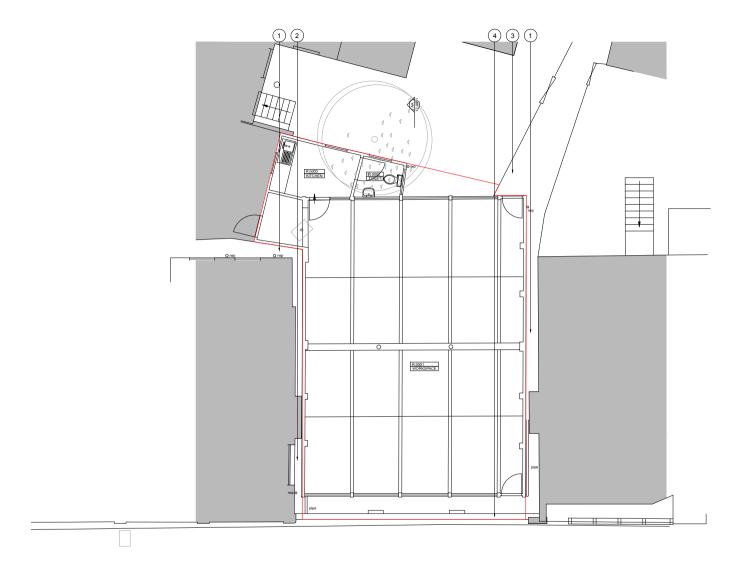

LEGEND

08/05/17 ISSUED FOR PLANNING LM/LD 22/03/17 PREAPP AMENDMENTS 16/10/04 ISSUED FOR PREAPP CH/LD

JOB NO. 163

FORMAT A1

PROJECT 172 LONG LANE

EXISTING GROUND FLOOR PLAN

1:50@A1/ 1:100@A3

HASA-163-10-0001

AREA NOT FULLY SURVEYED

2 FELT ROOF

3 REAR ENTRANCE FOOTPATH

4 CORRUGATED METAL ROOF

(5)

FLAT ROOF

6 IRON WALKWAY