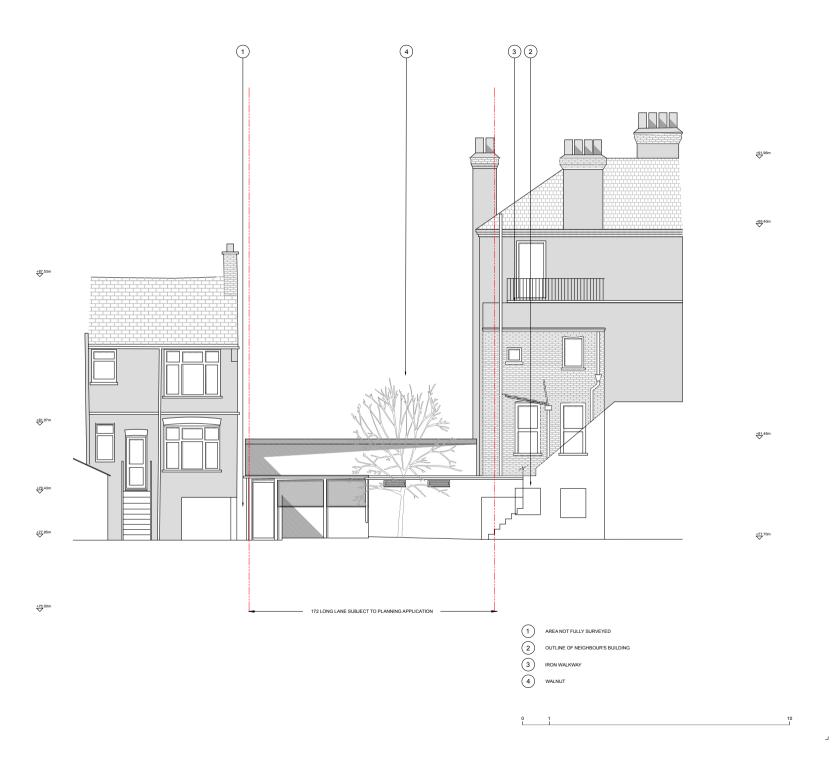

© HASA.

LEGEND

ASSUMED BOUNDARY LINE

08/05/17 ISSUED FOR PLANNING LM/LD 22/03/17 PREAPP AMENDMENTS LD 16/10/04 ISSUED FOR PREAPP CH/LD REV. COMMENT DATE

JOB NO. 163 PROJECT 172 LONG LANE

FORMAT A1

EXISTING REAR ELEVATION

1:50@A1/ 1:100@A3

HASA-163-11-0003