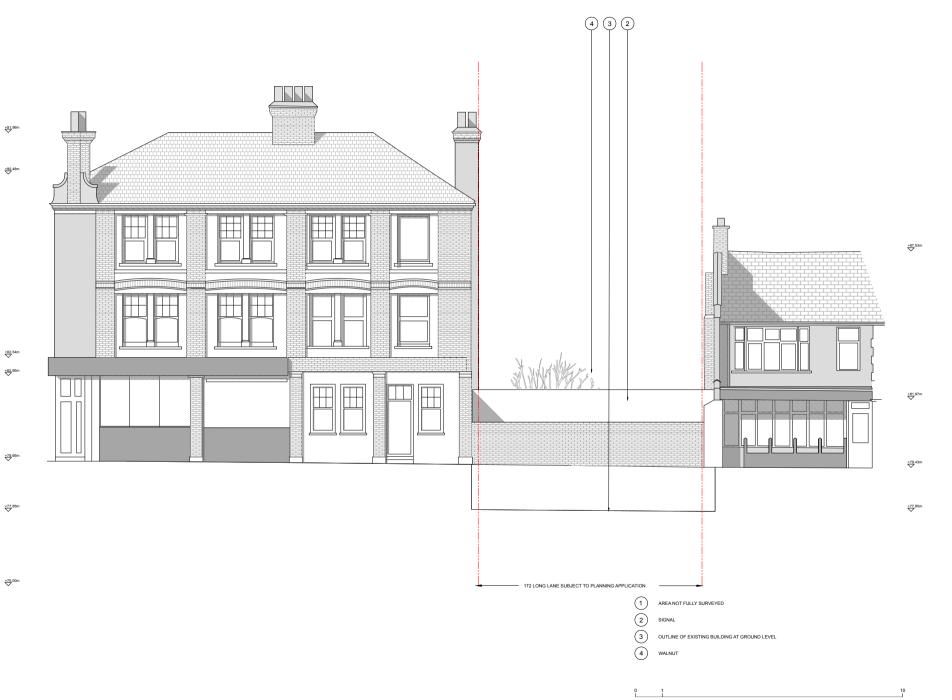

© HASA.

LEGEND

08/05/17 ISSUED FOR PLANNING LM/LD 22/03/17 PREAPP AMENDMENTS LD 16/10/04 ISSUED FOR PREAPP CH/ LD REV. COMMENT DATE

JOB NO. 163 PROJECT 172 LONG LANE

EXISTING FRONT ELEVATION

FORMAT A1 1:50@A1/ 1:100@A3

HASA-163-11-0001

42 Theobalds Road London WC1X 8NW T +44 (0)20 7112 9069 www.hasa-architects.com

NOTES

PLEASE NOTE THAT INFORMATION USED TO PRODUCE THESE DRAWINGS IS BASED ON MEASURED SURVEY SUPPLIED BY OTHER. HASA CAN NOT BE HELD RESPONSIBLE FOR ANY INACCURACIES THAT MAY EXIST.