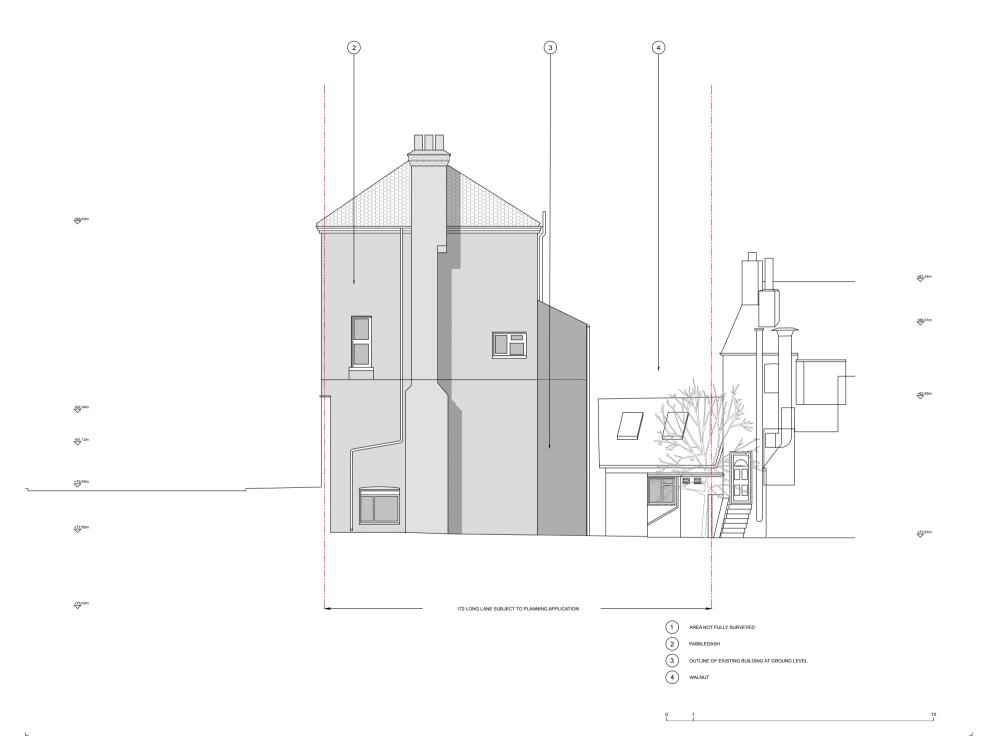

© HASA.

LEGEND

ASSUMED BOUNDARY LINE

08/05/17 ISSUED FOR PLANNING LM/LD 22/03/17 PREAPP AMENDMENTS LD 16/10/04 ISSUED FOR PREAPP CH/ LD REV. COMMENT DATE

JOB NO. 163 PROJECT 172 LONG LANE

EXISTING LEFT FLANK ELEVATION

1:50@A1/ 1:100@A3

FORMAT A1

HASA-163-11-0002

42 Theobalds Road London WC1X 8NW T +44 (0)20 7112 9069 www.hasa-architects.com

NOTES

PLEASE NOTE THAT INFORMATION USED TO PRODUCE THESE DRAWINGS IS BASED ON MEASURED SURVEY SUPPLIED BY OTHER. HASA CAN NOT BE HELD RESPONSIBLE FOR ANY INACCURACIES THAT MAY EXIST.