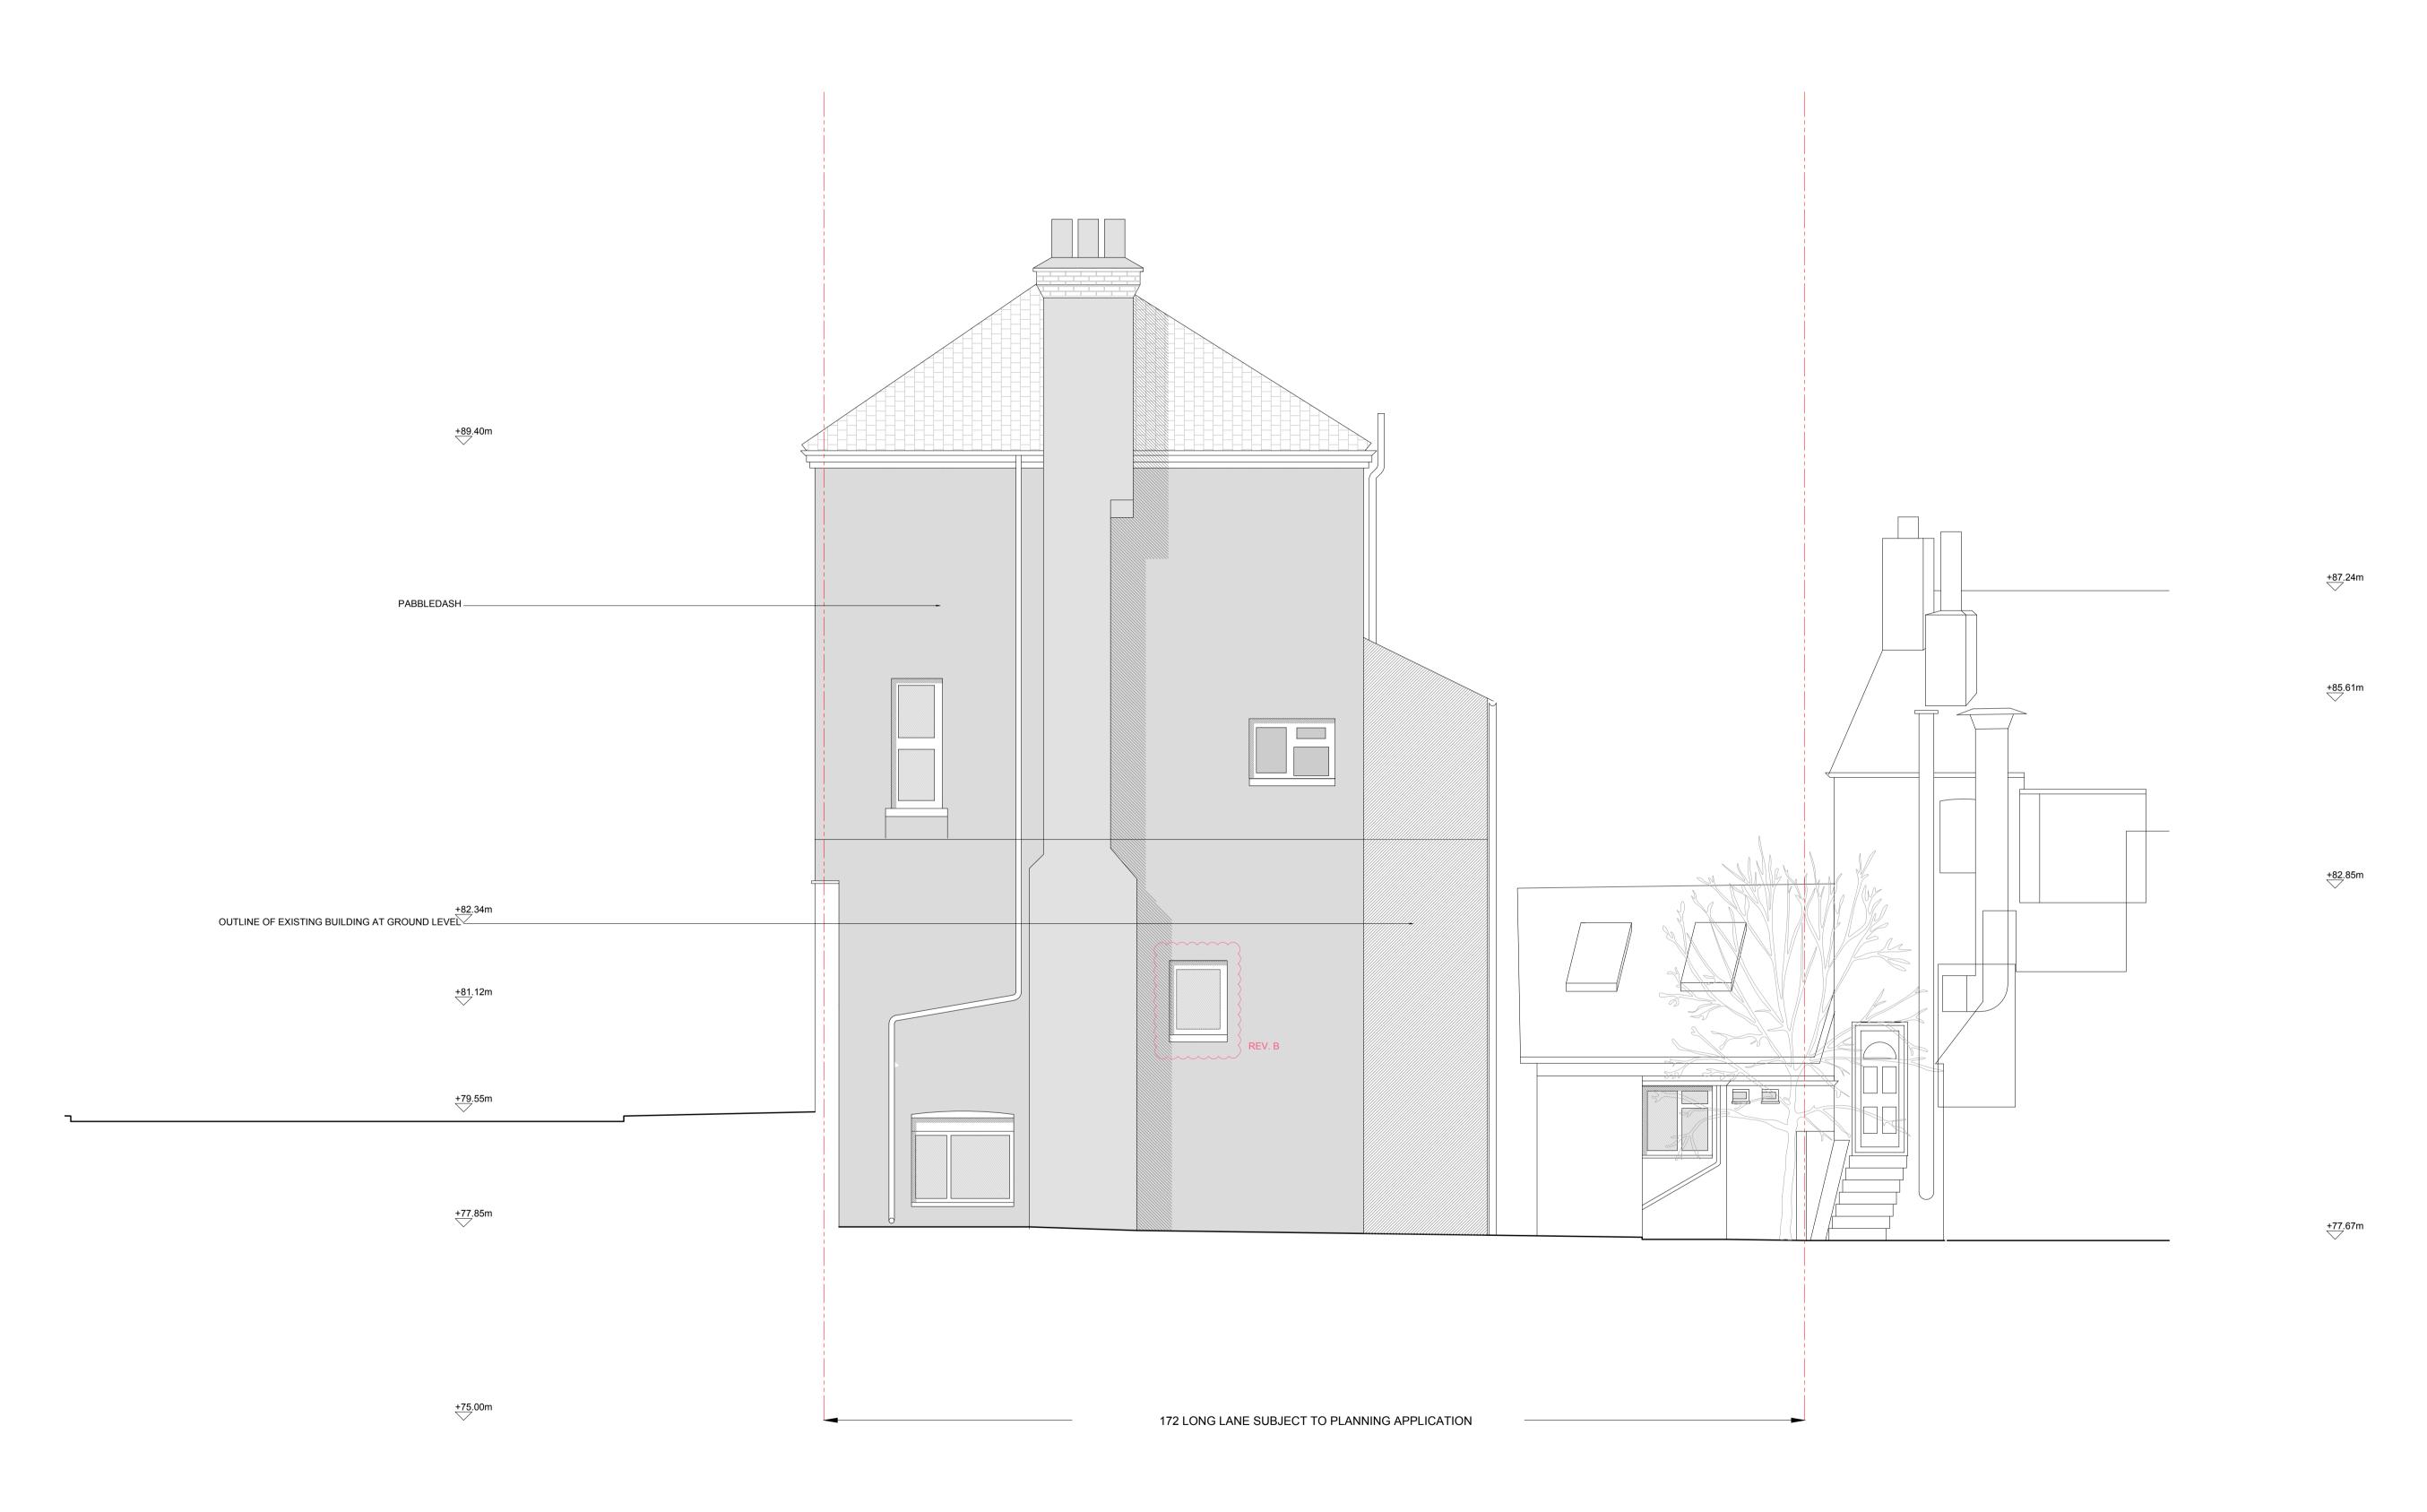

Unless stated otherwise, these plans are for the sole purpose of planning submission to the local authority.

| Line showing building behind  4/12/19 For Planning Barnet Council AZ/DU MS B |
|------------------------------------------------------------------------------|
| Account Book to the                                                          |
| ——— Line showing building behind                                             |
|                                                                              |

| Client  | A Rexha - Azienda Propertie      | s Ltd |  |        |
|---------|----------------------------------|-------|--|--------|
| Client  | A Rexha - Azienda Properties Ltd |       |  | 1      |
| Project | 181D/172 Long Lane               |       |  | P<br>1 |

Drawing No.

Drawing Name Existing Left Flank Elevation

HASA-191-11-0002