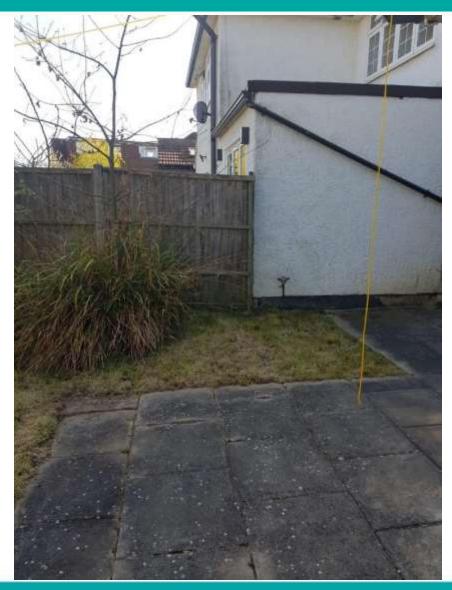

## Photos – Rear (facing No. 5)

<u>Address</u>: Hamptons, 12 Wykeham Road, London, NW4 2SU

**Application Reference: 20/0658/FUL** 

<u>Proposal</u>: Conversion of existing dwelling into 3no self-contained flats (Retrospective) incorporating retention of alterations to landscaping, repositioning of doors and windows and changes to pattern of fenestration and inclusion of lift overrun from approved scheme 16/0674/FUL; Associated parking, refuse/ recycling store and cycle store (AMENDED DESCRIPTION)