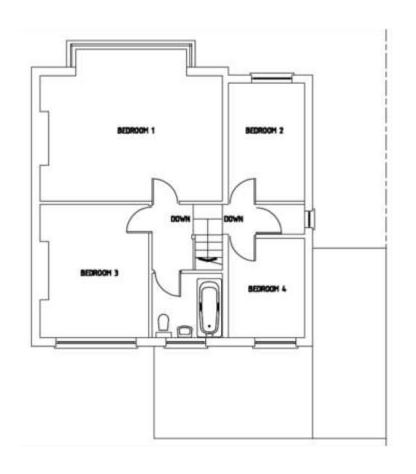

cation Reference: 20/0733/FUL** 

**Proposal:** Demolition of existing garage and erection of a three storey dwelling

#### **Location Plan**









# Photos – Existing Garage



# Photos – Close up



# Plans – Existing Elevations



# Plans – Existing Site Layout



# Plans – Proposed Front Elevation





# Plans – Proposed Side / Rear Elevations



# Plans – Proposed Ground Floor



# Plans – Proposed First Floor



# Plans – Proposed Second Floor



## Visualisation





Address: 9 Beech Walk, London, NW7 3PJ

**Application Reference: 20/1622/HSE** 

<u>Proposal</u>: Part single, part two storey side and rear extension. Roof extension involving rear dormer window and 1no front facing rooflight

## Existing and Proposed Ground Floor Plan





# Existing and Proposed First Floor Plan





## Existing and Proposed Roof Plan



## Proposed Block Plan



## **Existing and Proposed Front Elevations**





## Existing and Proposed Rear Elevations





## Existing and Proposed Side Elevations



#### **Location Plan**



#### **Aerial Photos**



#### **Aerial Photos**



#### **Street View**



#### Photos – Rear Elevation



## Photos – Rear (Facing No. 7)



## Approved Plan - No. 7



FIRST FLOOR PLAN

## Photos – Rear (facing No. 5)









<u>Address</u>: Hamptons, 12 Wykeham Road, London, NW4 2SU

**Application Reference: 20/0658/FUL** 

<u>Proposal</u>: Conversion of existing dwelling into 3no self-contained flats (Retrospective) incorporating retention of alterations to landscaping, repositioning of doors and windows and changes to pattern of fenestration and inclus