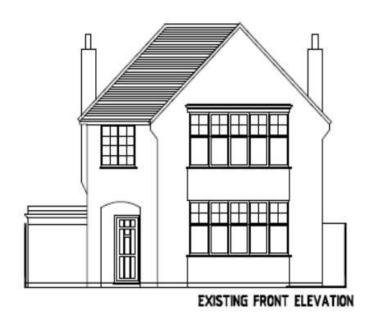

ng

#### **Location Plan**









# Photos – Existing Garage



# Photos – Close up



# Plans – Existing Elevations



# Plans – Existing Site Layout



# Plans – Proposed Front Elevation





# Plans – Proposed Side / Rear Elevations



# Plans – Proposed Ground Floor



# Plans – Proposed First Floor



# Plans – Proposed Second Floor



## Visualisation





Address: 9 Beech Walk, London, NW7 3PJ

**Application Reference: 20/1622/HSE** 

<u>Proposal</u>: Part single, part two storey side and rear extension. Roof extension involving rear dormer window and 1no front facing rooflight

## Existing and Proposed Ground Floor Plan





# Existing and Proposed First Floor Plan





## Existing and Proposed Roof Plan



## Proposed Block Plan



## **Existing and Proposed Front Elevations**





## Existing and Proposed Rear Elevations





## Existing and Proposed Side Elevations



#### **Location Plan**



#### **Aerial Photos**



#### **Aerial Photos**



#### **Street View**



#### Photos – Rear Elevation



## Photos – Rear (Facing No. 7)



## Approved Plan - No. 7



FIRST FLOOR PLAN

## Photos – Rear (facing No. 5)









<u>Address</u>: Hamptons, 12 Wykeham Road, London, NW4 2SU

**Application Reference: 20/0658/FUL** 

<u>Proposal</u>: Conversion of existing dwelling into 3no self-contained flats (Retrospective) incorporating retention of alterations to landscaping, repositioning of doors and windows and changes to pattern of fenestration and inclusion of lift overrun from approved scheme 16/0674/FUL; Associated parking, refuse/ recycling store and cycle store (