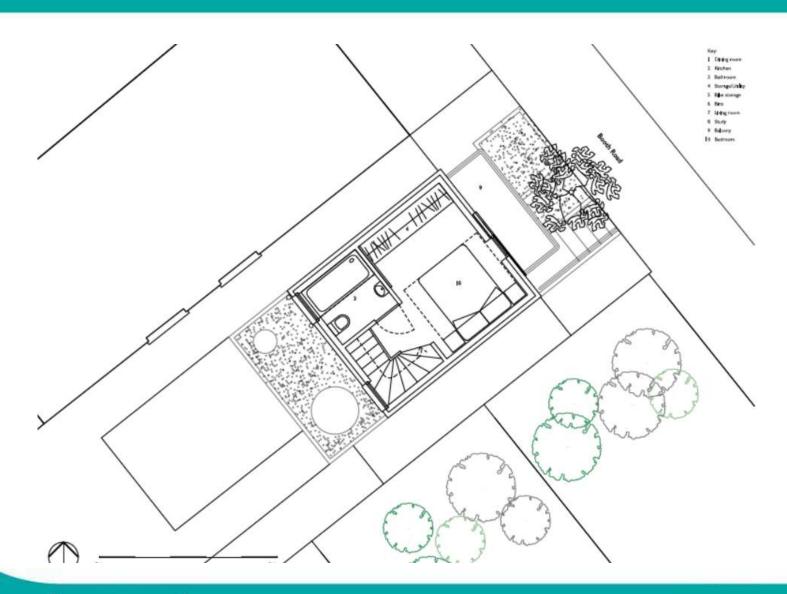

lose



# Photos – View Towards Existing Buildings



## Photos – View Towards Existing Buildings



View of application site from driveway of 2 Boltmore Close

## Photos – View Towards Existing Buildings



View south from existing garage towards Tenterden Drive









<u>Address</u>: Land Adjacent To 1 Booth Road London NW9 5JS

**Application Reference: 20/0733/FUL** 

**Proposal:** Demolition of existing garage and erection of a three storey dwelling

#### **Location Plan**









# Photos – Existing Garage



# Photos – Close up



# Plans – Existing Elevations



# Plans – Existing Site Layout



# Plans – Proposed Front Elevation





# Plans – Proposed Side / Rear Elevations



# Plans – Proposed Ground Floor



# Plans – Proposed First Floor



# Plans – Proposed Second Floor



## Visualisation





Address: 9 Beech Walk, London, NW7 3PJ

**Application Reference: 20/1622/HSE** 

<u>Proposal</u>: Part single, part two storey side and rear extension. Roof extension involving rear dormer window and 1no front facing rooflight

## Existing and Proposed Ground Floor Plan





# Existing and Proposed First Floor Plan





## Existing and Proposed Roof Plan



## Proposed Block Plan



## **Existing and Proposed Front Elevations**





## Existing and Proposed Rear Elevations





## Existing and Proposed Side Elevations



#### **Location Plan**



#### **Aerial Photos**



#### **Aerial Photos**



#### **Street View**



#### Photos – Rear Elevation



## Photos – Rear (Facing No. 7)



## Approved Plan - No. 7



FIRST FLOOR PLAN

## Photos – Rear (facing No. 5)