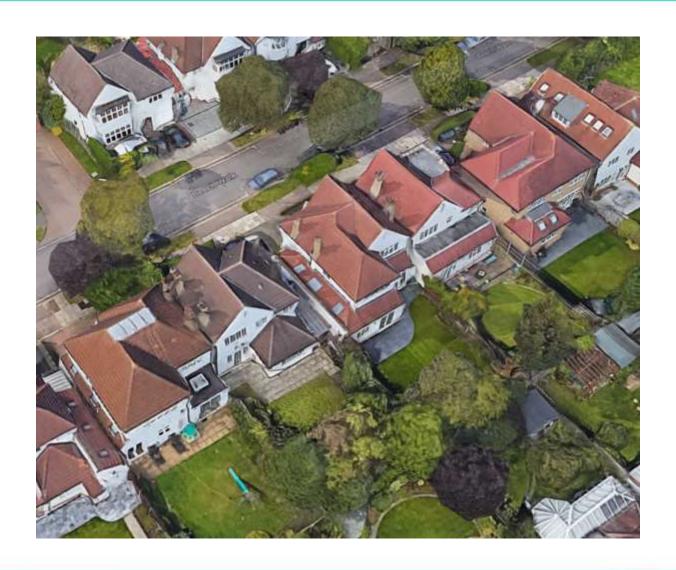

osed Front Elevation





# Plans – Proposed Side / Rear Elevations



# Plans – Proposed Ground Floor



# Plans – Proposed First Floor



# Plans – Proposed Second Floor



## Visualisation





Address: 9 Beech Walk, London, NW7 3PJ

**Application Reference: 20/1622/HSE** 

<u>Proposal</u>: Part single, part two storey side and rear extension. Roof extension involving rear dormer window and 1no front facing rooflight

## Existing and Proposed Ground Floor Plan





# Existing and Proposed First Floor Plan





## Existing and Proposed Roof Plan



## Proposed Block Plan



## **Existing and Proposed Front Elevations**





## Existing and Proposed Rear Elevations





## Existing and Proposed Side Elevations



#### **Location Plan**



#### **Aerial Photos**



#### **Aerial Photos**



#### **Street View**



#### Photos – Rear Elevation



## Photos – Rear (Facing No. 7)



## Approved Plan - No. 7



FIRST FLOOR PLAN

## Photos – Rear (facing No. 5)









<u>Address</u>: Hamptons, 12 Wykeham Road, London, NW4 2SU

**Application Reference: 20/0658/FUL** 

<u>Proposal</u>: Conversion of existing dwelling into 3no self-contained flats (Retrospective) incorporating retention of alterations to landscaping, repositioning of doors and windows and changes to pattern of fenestration and inclusion of lift overrun from approved scheme 16/0674/FUL; Associated parking, refuse/ recycling store and cycle store (AMENDED DESCRIPTION)

#### **Location Plan**



#### Lower Ground Floor Plan



#### **Ground Floor Plan**



#### First Floor Plan



#### Second Floor Plan



#### Fron