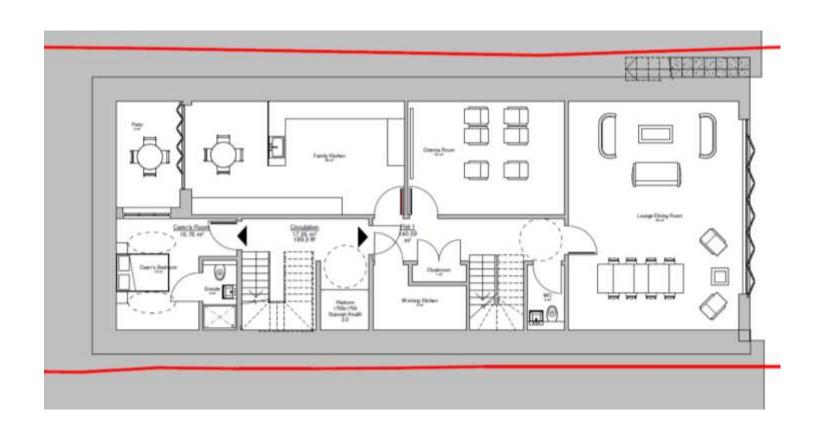

e Elevations



#### **Location Plan**



#### **Aerial Photos**



#### **Aerial Photos**



#### **Street View**



#### Photos – Rear Elevation



## Photos – Rear (Facing No. 7)



## Approved Plan - No. 7



FIRST FLOOR PLAN

## Photos – Rear (facing No. 5)









<u>Address</u>: Hamptons, 12 Wykeham Road, London, NW4 2SU

**Application Reference: 20/0658/FUL** 

<u>Proposal</u>: Conversion of existing dwelling into 3no self-contained flats (Retrospective) incorporating retention of alterations to landscaping, repositioning of doors and windows and changes to pattern of fenestration and inclusion of lift overrun from approved scheme 16/0674/FUL; Associated parking, refuse/ recycling store and cycle store (AMENDED DESCRIPTION)

#### **Location Plan**



#### Lower Ground Floor Plan



#### **Ground Floor Plan**



#### First Floor Plan



#### Second Floor Plan



#### Front and Rear Elevations





#### Side Elevations





## **Aerial Photos**



#### **Aerial Photos**



#### **Street View 1**



#### Street View 2



## Site Plan



# Typology Plan