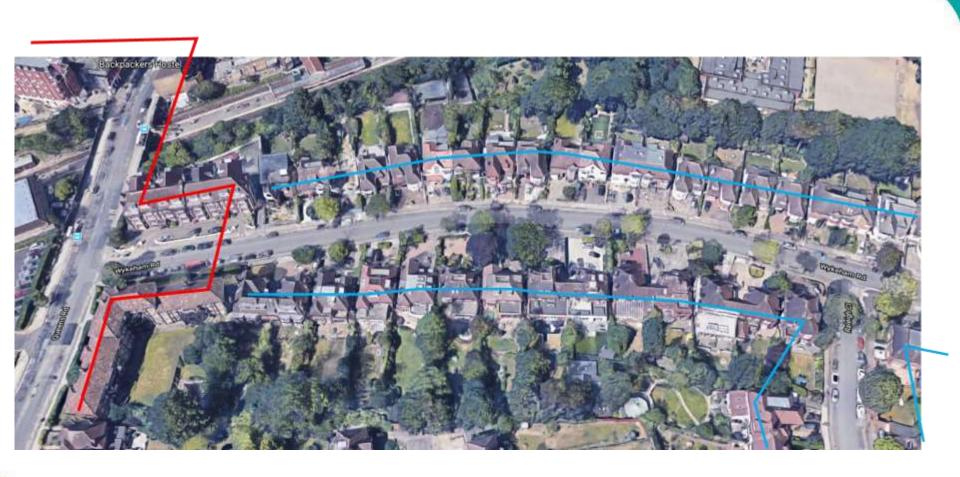

ddress</u>: Hamptons, 12 Wykeham Road, London, NW4 2SU

**Application Reference: 20/0658/FUL** 

<u>Proposal</u>: Conversion of existing dwelling into 3no self-contained flats (Retrospective) incorporating retention of alterations to landscaping, repositioning of doors and windows and changes to pattern of fenestration and inclusion of lift overrun from approved scheme 16/0674/FUL; Associated parking, refuse/ recycling store and cycle store (AMENDED DESCRIPTION)

#### **Location Plan**



#### Lower Ground Floor Plan



#### **Ground Floor Plan**



#### First Floor Plan



#### Second Floor Plan



#### Front and Rear Elevations





#### Side Elevations





## **Aerial Photos**



#### **Aerial Photos**



#### **Street View 1**



#### Street View 2



## Site Plan



# Typology Plan