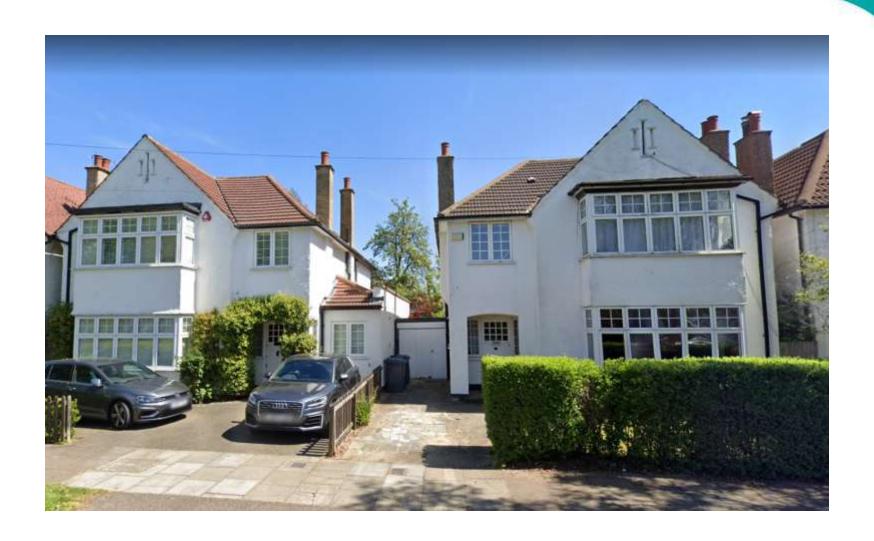

# Plans – Proposed Side / Rear Elevations



# Plans – Proposed Ground Floor



# Plans – Proposed First Floor



# Plans – Proposed Second Floor



## Visualisation





Address: 9 Beech Walk, London, NW7 3PJ

**Application Reference: 20/1622/HSE** 

<u>Proposal</u>: Part single, part two storey side and rear extension. Roof extension involving rear dormer window and 1no front facing rooflight

## Existing and Proposed Ground Floor Plan





# Existing and Proposed First Floor Plan





## Existing and Proposed Roof Plan



## Proposed Block Plan



## **Existing and Proposed Front Elevations**





## Existing and Proposed Rear Elevations





## Existing and Proposed Side Elevations



#### **Location Plan**



#### **Aerial Photos**



#### **Aerial Photos**



#### **Street View**



#### Photos – Rear Elevation



## Photos – Rear (Facing No. 7)



## Approved Plan - No. 7



FIRST FLOOR PLAN

## Photos – Rear (facing No. 5)









<u>Address</u>: Hamptons, 12 Wykeham Road, London, NW4 2SU

**Application Reference: 20/0658/FUL** 

<u>Proposal</u>: Conversion of existing dwelling into 3no self-contained flats (Retrospective) incorporating retention of alterations to landscaping, repositioning of doors and windows and changes to pattern of fenestration and inclusion of lift overrun from approved scheme 16/0674/FUL; Associated parking, refuse/ recycling store and cycle store (AMENDED DESCRIPTION)

#### **Location Plan**



#### Lower Ground Floor Plan



#### **Ground Floor Plan**



#### First Floor Plan



#### Second Floor Plan



#### Front and Rear Elevations