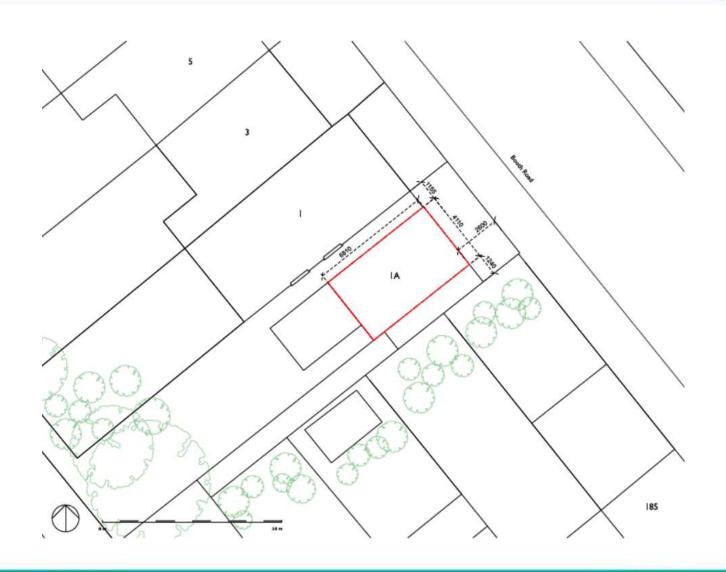

## Proposed Front and Rear Elevations





# **Proposed Side Elevations**





## Proposed Block Plan







## Photos - Site Access



# Photos – Boltmore Close



## Photos – Boltmore Close



# Photos – View Towards Existing Buildings



## Photos – View Towards Existing Buildings



View of application site from driveway of 2 Boltmore Close

## Photos – View Towards Existing Buildings



View south from existing garage towards Tenterden Drive









<u>Address</u>: Land Adjacent To 1 Booth Road London NW9 5JS

**Application Reference: 20/0733/FUL** 

**Proposal:** Demolition of existing garage and erection of a three storey dwelling

#### **Location Plan**









# Photos – Existing Garage



# Photos – Close up



# Plans – Existing Elevations



# Plans – Existing Site Layout



# Plans – Proposed Front Elevation





# Plans – Proposed Side / Rear Elevations



# Plans – Proposed Ground Floor



# Plans – Proposed First Floor



# Plans – Proposed Second Floor



## Visualisation





Address: 9 Beech Walk, London, NW7 3PJ

**Application Reference: 20/1622/HSE** 

<u>Proposal</u>: Part single, part two storey side and rear extension. Roof extension involving rear dormer window and 1no front facing rooflight

## Existing and Proposed Ground Floor Plan





# Existing and Proposed First Floor Plan





## Existing and Proposed Roof Plan



## Proposed Block Plan



## **Existing and Proposed Front Elevations**





## Existing and Proposed Rear Elevations





## Existing and Proposed Side Elevations



#### **Location Plan**



#### **Aerial Photos**



#### **A