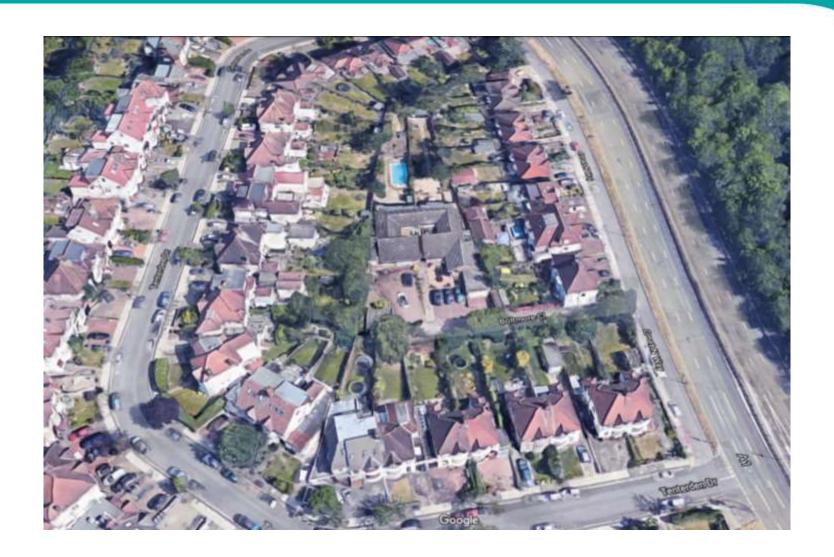

oltmore Close, London, NW4 1EX

**Application Reference: 20/0309/FUL** 

Proposal: Erection of a two storey dwelling with rooms in the roofspace. Associated refuse/recycling and parking

## **Location Plan**



## **Proposed Floor Plans**



GROUND FLOOR PLAN - AS PROPOSED



FIRST FLOOR PLAN - AS PROPOSED



SECOND FLOOR PLAN - AS PROPOSED





## Proposed Front and Rear Elevations





# **Proposed Side Elevations**





## Proposed Block Plan







## Photos - Site Access



# Photos – Boltmore Close



## Photos – Boltmore Close



# Photos – View Towards Existing Buildings



## Photos – View Towards Existing Buildings



View of application site from driveway of 2 Boltmore Close

## Photos – View Towards Existing Buildings



View south from existing garage towards Tenterden Drive









<u>Address</u>: Land Adjacent To 1 Booth Road London NW9 5JS

**Application Reference: 20/0733/FUL** 

**Proposal:** Demolition of existing garage and erection of a three storey dwelling

#### **Location Plan**









# Photos – Existing Garage



# Photos – Close up



# Plans – Existing Elevations



# Plans – Existing Site Layout



# Plans – Proposed Front Elevation





# Plans – Proposed Side / Rear Elevations



# Plans – Proposed Ground Floor



# Plans – Proposed First Floor



# Plans – Proposed Second Floor



## Visualisation





Address: 9 Beech Walk, London, NW7 3PJ

**Application Reference: 20/1622/HSE** 

<u>Proposal</u>: Part single, part two storey side and rear extension. Roof extension involving rear dormer window and 1no front facing rooflight

## Existing a