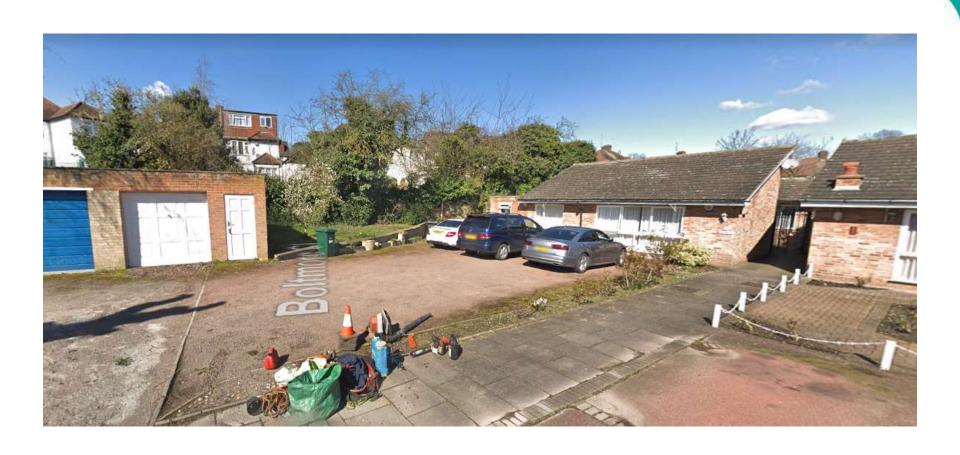

# Hendon Area Planning Committee

24<sup>th</sup> June 2020

VIRTUAL SITE VISITS



<u>Address</u>: Land Front Of 2 Boltmore Close, London, NW4 1EX

**Application Reference: 20/0309/FUL** 

Proposal: Erection of a two storey dwelling with rooms in the roofspace. Associated refuse/recycling and parking

## **Location Plan**



## **Proposed Floor Plans**



GROUND FLOOR PLAN - AS PROPOSED



FIRST FLOOR PLAN - AS PROPOSED



SECOND FLOOR PLAN - AS PROPOSED





## Proposed Front and Rear Elevations





# **Proposed Side Elevations**





## Proposed Block Plan







## Photos - Site Access



# Photos – Boltmore Close



## Photos – Boltmore Close



# Photos – View Towards Existing Buildings



## Photos – View Towards Existing Buildings



View of application site from driveway of 2 Boltmore Close

## Photos – View Towards Existing Buildings



View south from existing garage towards Tenterden Drive









<u>Address</u>: Land Adjacent To 1 Booth Road London NW9 5JS

**Application Reference: 20/0733/FUL** 

**Proposal:** Demolition of existing garage and erection of a three storey dwelling

#### **Location Plan**









# Photos – Existing Garage



# Photos – Close up



# Plans – Existing Elevations



# Plans – Existing Site Layout



# Plans – Proposed Front Elevation





# Plans – Proposed Side / Rear Elevations



# Plans – Proposed Ground Floor



# Plans – Proposed First Floor



# Plans –