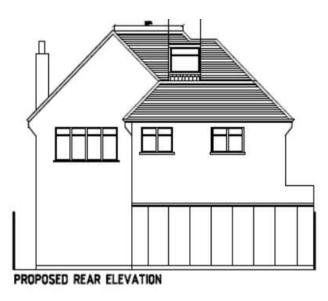

xisting Garage



# Photos – Close up



# Plans – Existing Elevations



# Plans – Existing Site Layout



# Plans – Proposed Front Elevation





# Plans – Proposed Side / Rear Elevations



# Plans – Proposed Ground Floor



# Plans – Proposed First Floor



# Plans – Proposed Second Floor



## Visualisation





Address: 9 Beech Walk, London, NW7 3PJ

**Application Reference: 20/1622/HSE** 

<u>Proposal</u>: Part single, part two storey side and rear extension. Roof extension involving rear dormer window and 1no front facing rooflight

## Existing and Proposed Ground Floor Plan





# Existing and Proposed First Floor Plan





## Existing and Proposed Roof Plan



## Proposed Block Plan



## **Existing and Proposed Front Elevations**





## Existing and Proposed Rear Elevations





## Existing and Proposed Side Elevations



#### **Location Plan**



#### **Aerial Photos**



#### **Aerial Photos**



#### **Street View**



#### Photos – Rear Elevation



## Photos – Rear (Facing No. 7)



## Approved Plan - No. 7



FIRST FLOOR PLAN

## Photos – Rear (facing No. 5)









<u>Address</u>: Hamptons, 12 Wykeham Road, London, NW4 2SU

**Application Reference: 20/0658/FUL** 

<u>Proposal</u>: Conversion of existing dwelling into 3no self-contained flats (Retrospective) incorporating retention of alterations to landscaping, repositioning of doors and windows and changes to pattern of fenestration and inclusion of lift overrun from approved scheme 16/0674/FUL; Associated parking, refuse/ recycling store and cycle store (AMENDED DESCRIPTION)

#### **Location Plan**