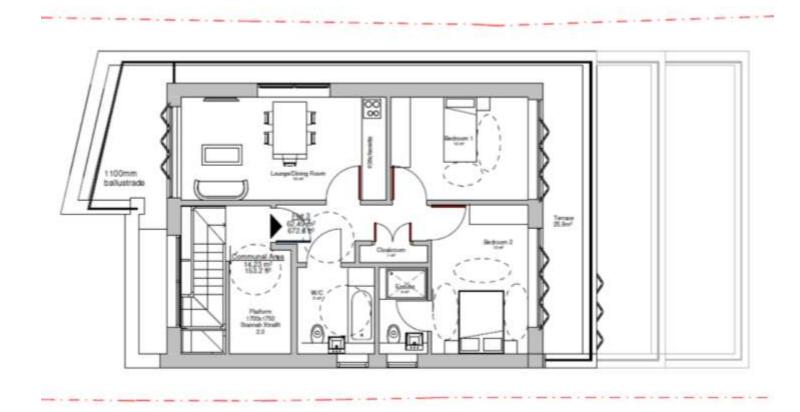

Photos**



#### **Street View**



#### Photos – Rear Elevation



## Photos – Rear (Facing No. 7)



## Approved Plan - No. 7



FIRST FLOOR PLAN

## Photos – Rear (facing No. 5)









<u>Address</u>: Hamptons, 12 Wykeham Road, London, NW4 2SU

**Application Reference: 20/0658/FUL** 

<u>Proposal</u>: Conversion of existing dwelling into 3no self-contained flats (Retrospective) incorporating retention of alterations to landscaping, repositioning of doors and windows and changes to pattern of fenestration and inclusion of lift overrun from approved scheme 16/0674/FUL; Associated parking, refuse/ recycling store and cycle store (AMENDED DESCRIPTION)

#### **Location Plan**



#### Lower Ground Floor Plan



#### **Ground Floor Plan**



#### First Floor Plan



#### Second Floor Plan



#### Front and Rear Elevations





#### Side Elevations





## **Aerial Photos**



#### **Aerial Photos**



#### **Street View 1**



#### Street View 2



## Site Plan



# Typology Plan