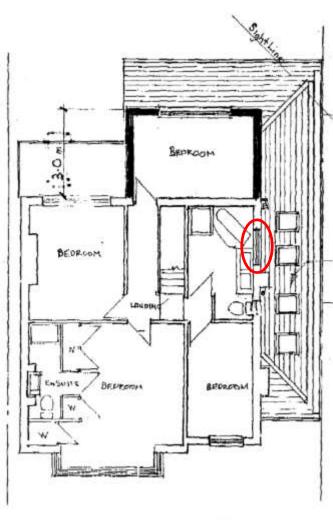

posed First Floor



# Plans – Proposed Second Floor



## Visualisation





Address: 9 Beech Walk, London, NW7 3PJ

**Application Reference: 20/1622/HSE** 

<u>Proposal</u>: Part single, part two storey side and rear extension. Roof extension involving rear dormer window and 1no front facing rooflight

## Existing and Proposed Ground Floor Plan





# Existing and Proposed First Floor Plan





## Existing and Proposed Roof Plan



## Proposed Block Plan



## **Existing and Proposed Front Elevations**





## Existing and Proposed Rear Elevations





## Existing and Proposed Side Elevations



#### **Location Plan**



#### **Aerial Photos**



#### **Aerial Photos**



#### **Street View**



#### Photos – Rear Elevation



## Photos – Rear (Facing No. 7)



## Approved Plan - No. 7



FIRST FLOOR PLAN

## Photos – Rear (facing No. 5)









<u>Address</u>: Hamptons, 12 Wykeham Road, London, NW4 2SU

**Application Reference: 20/0658/FUL** 

<u>Proposal</u>: Conversion of existing dwelling into 3no self-contained flats (Retrospective) incorporating retention of alterations to landscaping, repositioning of doors and windows and changes to pattern of fenestration and inclusion of lift overrun from approved scheme 16/0674/FUL; Associated parking, refuse/ recycling store and cycle store (AMENDED DESCRIPTION)

#### **Location Plan**



#### Lower Ground Floor Plan



#### **Ground Floor Plan**



#### First Floor Plan



#### Second Floor Plan



#### Front and Rear Elevations





#### Side Elevations





## **Aerial Photos**



#### **Aerial Photos**



#### **Street Vi