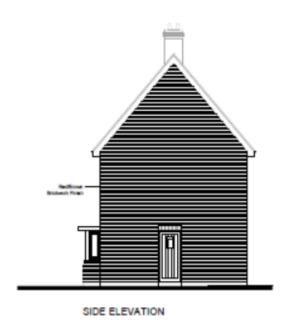

# Hendon Area Planning Committee

24<sup>th</sup> June 2020

VIRTUAL SITE VISITS



<u>Address</u>: Land Front Of 2 Boltmore Close, London, NW4 1EX

**Application Reference: 20/0309/FUL** 

Proposal: Erection of a two storey dwelling with rooms in the roofspace. Associated refuse/recycling and parking

## **Location Plan**



## **Proposed Floor Plans**



GROUND FLOOR PLAN - AS PROPOSED



FIRST FLOOR PLAN - AS PROPOSED



SECOND FLOOR PLAN - AS PROPOSED





## Proposed Front and Rear Elevations





# **Proposed Side Elevations**





## Proposed Block Plan







## Photos - Site Access



# Photos – Boltmore Close



## Photos – Boltmore Close



# Photos – View Towards Existing Buildings



## Photos – View Towards Existing Buildings



View of application site from driveway of 2 Boltmore Close

## Photos – View Towards Existing Buildings



View south from existing garage towards Tenterden Drive









<u>Address</u>: Land Adjacent To 1 Booth Road London NW9 5JS

**Application Reference: 20/0733/FUL** 

**Proposal:** Demolition of existing garage and erection of a three storey dwelling

#### **Location Plan**









# Photos – Existing Garage



# Photos – Close up



# Plans – Existing Elevations



# Plans – Existing Site Layout



# Plans – Proposed Front Elevation





# Plans – Proposed Side / Rear Elevat