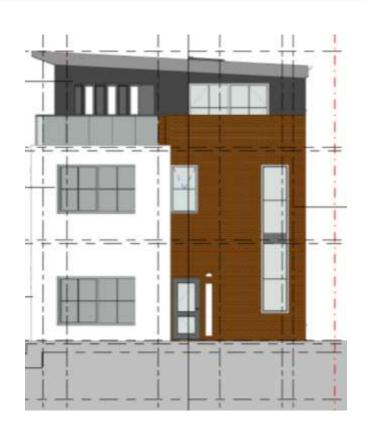

#### Photos – Rear Elevation



## Photos – Rear (Facing No. 7)



## Approved Plan - No. 7



FIRST FLOOR PLAN

## Photos – Rear (facing No. 5)









<u>Address</u>: Hamptons, 12 Wykeham Road, London, NW4 2SU

**Application Reference: 20/0658/FUL** 

<u>Proposal</u>: Conversion of existing dwelling into 3no self-contained flats (Retrospective) incorporating retention of alterations to landscaping, repositioning of doors and windows and changes to pattern of fenestration and inclusion of lift overrun from approved scheme 16/0674/FUL; Associated parking, refuse/ recycling store and cycle store (AMENDED DESCRIPTION)

#### **Location Plan**



#### Lower Ground Floor Plan



#### **Ground Floor Plan**



#### First Floor Plan



#### Second Floor Plan



#### Front and Rear Elevations





#### Side Elevations





## **Aerial Photos**



#### **Aerial Photos**



#### **Street View 1**



#### Street View 2



## Site Plan



# Typology Plan