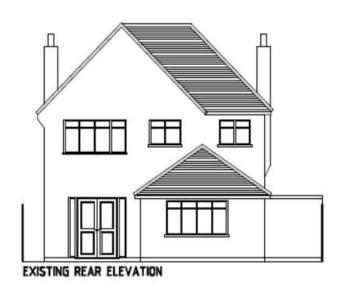

Existing Garage



# Photos – Close up



# Plans – Existing Elevations



# Plans – Existing Site Layout



# Plans – Proposed Front Elevation





# Plans – Proposed Side / Rear Elevations



# Plans – Proposed Ground Floor



# Plans – Proposed First Floor



# Plans – Proposed Second Floor



## Visualisation





Address: 9 Beech Walk, London, NW7 3PJ

**Application Reference: 20/1622/HSE** 

<u>Proposal</u>: Part single, part two storey side and rear extension. Roof extension involving rear dormer window and 1no front facing rooflight

## Existing and Proposed Ground Floor Plan





# Existing and Proposed First Floor Plan





## Existing and Proposed Roof Plan



## Proposed Block Plan



## **Existing and Proposed Front Elevations**





## Existing and Proposed Rear Elevations





## Existing and Proposed Side Elevations



#### **Location Plan**



#### **Aerial Photos**



#### **Aerial Photos**



#### **Street View**



#### Photos – Rear Elevation



## Photos – Rear (Facing No. 7)



## Approved Plan - No. 7



FIRST FLOOR PLAN

## Photos – Rear (facing No. 5)









<u>Address</u>: Hamptons, 12 Wykeham Road, London, NW4 2SU

**Application Reference: 20/0658/FUL** 

<u>Proposal</u>: Conversion of existing dwelling into 3no self-contained flats (Retrospective) incorporating retention of alterations to landscaping, repositioning of doors and windows and changes to pattern of fenestration and inclusion of lift overrun from approved scheme 16/0674/FUL; Associated parking, refuse/ recycling store and cycle store (AMENDED DESCRIPTION)

#### **Location Plan**