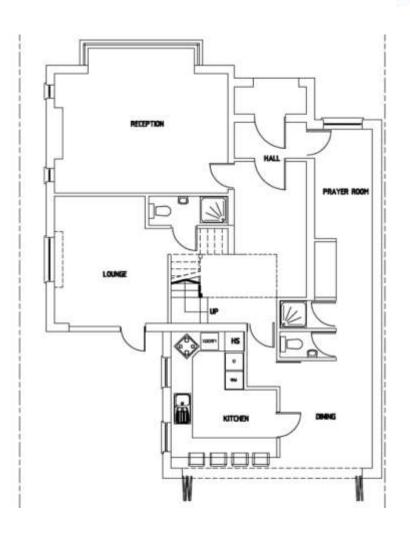

cent To 1 Booth Road London NW9 5JS

**Application Reference: 20/0733/FUL** 

**Proposal:** Demolition of existing garage and erection of a three storey dwelling

#### **Location Plan**









# Photos – Existing Garage



# Photos – Close up



# Plans – Existing Elevations



# Plans – Existing Site Layout



# Plans – Proposed Front Elevation





# Plans – Proposed Side / Rear Elevations



# Plans – Proposed Ground Floor



# Plans – Proposed First Floor



# Plans – Proposed Second Floor



## Visualisation





Address: 9 Beech Walk, London, NW7 3PJ

**Application Reference: 20/1622/HSE** 

<u>Proposal</u>: Part single, part two storey side and rear extension. Roof extension involving rear dormer window and 1no front facing rooflight

## Existing and Proposed Ground Floor Plan





# Existing and Proposed First Floor Plan





## Existing and Proposed Roof Plan



## Proposed Block Plan



## **Existing and Proposed Front Elevations**





## Existing and Proposed Rear Elevations





## Existing and Proposed Side Elevations



#### **Location Plan**



#### **Aerial Photos**



#### **Aerial Photos**



#### **Street View**



#### Photos – Rear Elevation



## Photos – Rear (Facing No. 7)



## Approved Plan - No. 7



FIRST FLOOR PLAN

## Photos – Rear (facing No. 5)









<u>Address</u>: Hamptons, 12 Wykeham Road, London, NW4 2SU

**Application Reference: 20/0658/FUL** 

<u>Proposal</u>: Conversion of existing dwelling into 3no self-contained flats (Retrospective) incorporating retention of alterations to landscaping, repositioning of doors and windows and c