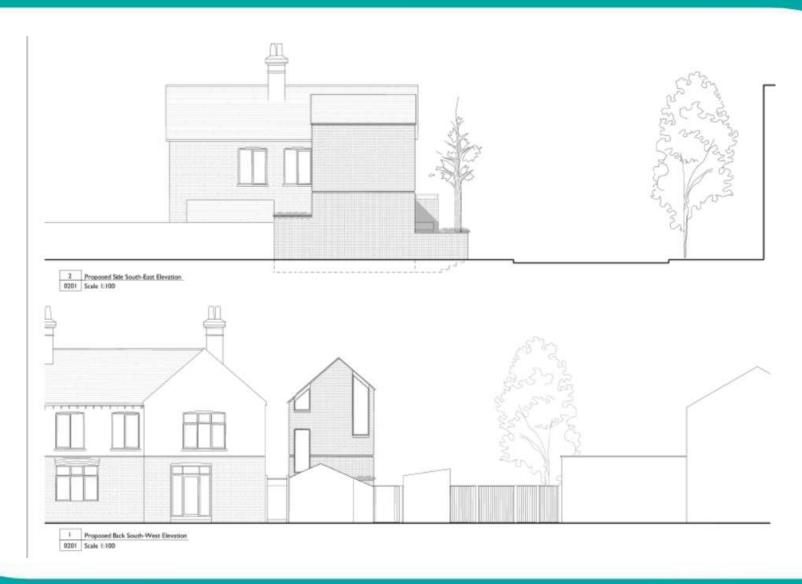

roposed Block Plan







## Photos - Site Access



# Photos – Boltmore Close



## Photos – Boltmore Close



# Photos – View Towards Existing Buildings



## Photos – View Towards Existing Buildings



View of application site from driveway of 2 Boltmore Close

## Photos – View Towards Existing Buildings



View south from existing garage towards Tenterden Drive









<u>Address</u>: Land Adjacent To 1 Booth Road London NW9 5JS

**Application Reference: 20/0733/FUL** 

**Proposal:** Demolition of existing garage and erection of a three storey dwelling

#### **Location Plan**









# Photos – Existing Garage



# Photos – Close up



# Plans – Existing Elevations



# Plans – Existing Site Layout



# Plans – Proposed Front Elevation





# Plans – Proposed Side / Rear Elevations



# Plans – Proposed Ground Floor



# Plans – Proposed First Floor



# Plans – Proposed Second Floor



## Visualisation





Address: 9 Beech Walk, London, NW7 3PJ

**Application Reference: 20/1622/HSE** 

<u>Proposal</u>: Part single, part two storey side and rear extension. Roof extension involving rear dormer window and 1no front facing rooflight

## Existing and Proposed Ground Floor Plan





# Existing and Proposed First Floor Plan





## Existing and Proposed Roof Plan



## Proposed Block Plan



## **Existing and Proposed Front Elevations**





## Existing and Proposed Rear Elevations





## Existing and Proposed Side Elevations



#### **Location Plan**



#### **Aerial Photos**



#### **Aerial Photos**



#### **Street View**



#### Photos – Rear Elevation



## Photos –