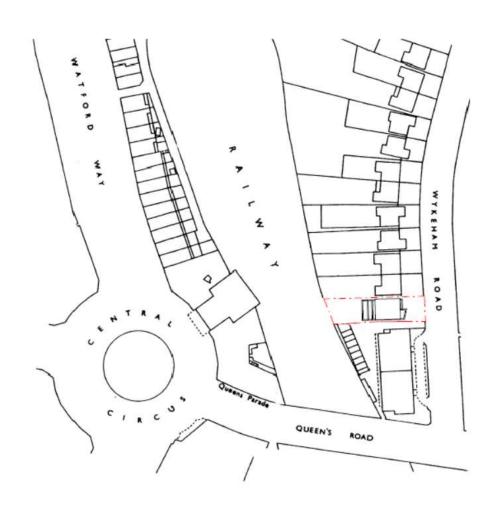

## Existing and Proposed Side Elevations



#### **Location Plan**



#### **Aerial Photos**



#### **Aerial Photos**



#### **Street View**



#### Photos – Rear Elevation



## Photos – Rear (Facing No. 7)



## Approved Plan - No. 7



FIRST FLOOR PLAN

## Photos – Rear (facing No. 5)









<u>Address</u>: Hamptons, 12 Wykeham Road, London, NW4 2SU

**Application Reference: 20/0658/FUL** 

<u>Proposal</u>: Conversion of existing dwelling into 3no self-contained flats (Retrospective) incorporating retention of alterations to landscaping, repositioning of doors and windows and changes to pattern of fenestration and inclusion of lift overrun from approved scheme 16/0674/FUL; Associated parking, refuse/ recycling store and cycle store (AMENDED DESCRIPTION)

#### **Location Plan**



#### Lower Ground Floor Plan



#### **Ground Floor Plan**



#### First Floor Plan



#### Second Floor Plan



#### Front and Rear Elevations





#### Side Elevations





## **Aerial Photos**



#### **Aerial Photos**



#### **Street View 1**



#### Street View 2



## Site Plan



# Typology Plan