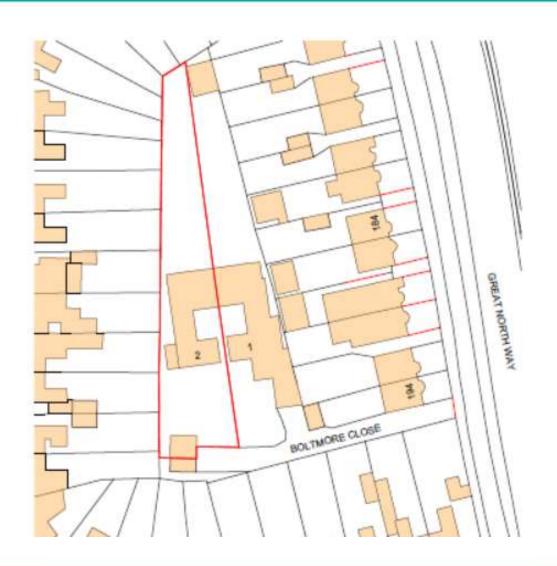

# Hendon Area Planning Committee

24<sup>th</sup> June 2020

VIRTUAL SITE VISITS



<u>Address</u>: Land Front Of 2 Boltmore Close, London, NW4 1EX

**Application Reference: 20/0309/FUL** 

Proposal: Erection of a two storey dwelling with rooms in the roofspace. Associated refuse/recycling and parking

## **Location Plan**



## **Proposed Floor Plans**



GROUND FLOOR PLAN - AS PROPOSED



FIRST FLOOR PLAN - AS PROPOSED



SECOND FLOOR PLAN - AS PROPOSED





## Proposed Front and Rear Elevations





# **Proposed Side Elevations**





## Proposed Block Plan







## Photos - Site Access



# Photos – Boltmore Close



## Photos – Boltmore Close



# Photos – View Towards Existing Buildings



## Photos – View Towards Existing Buildings



View of application site from driveway of 2 Boltmore Close

## Photos – View Towards Existing Buildings



View south from existing garage towards Tenterden Drive









<u>Address</u>: Land Adjacent To 1 Booth Road London NW9 5JS

**Application Reference: 20/0733/FUL** 

**Proposal:** Demolition of existing garage and erection of a three storey dwelling

#### **Locati