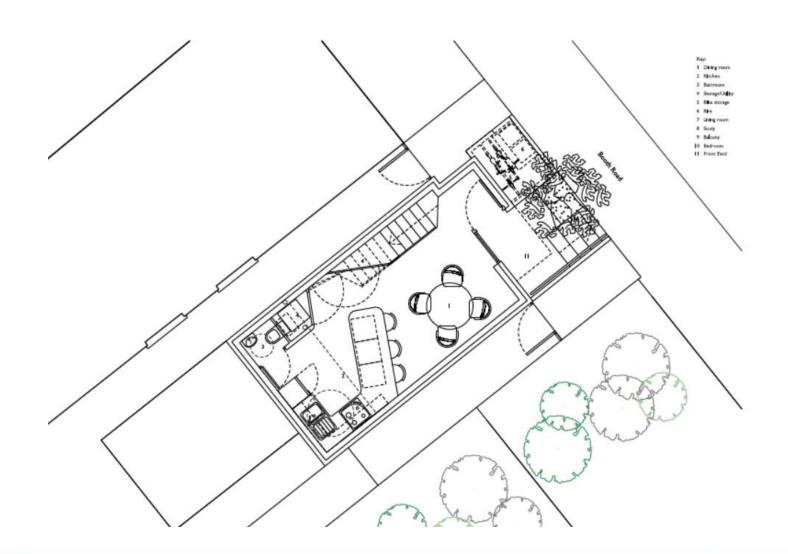

- Site Access



# Photos – Boltmore Close



## Photos – Boltmore Close



# Photos – View Towards Existing Buildings



## Photos – View Towards Existing Buildings



View of application site from driveway of 2 Boltmore Close

## Photos – View Towards Existing Buildings



View south from existing garage towards Tenterden Drive









<u>Address</u>: Land Adjacent To 1 Booth Road London NW9 5JS

**Application Reference: 20/0733/FUL** 

**Proposal:** Demolition of existing garage and erection of a three storey dwelling

#### **Location Plan**









# Photos – Existing Garage



# Photos – Close up



# Plans – Existing Elevations



# Plans – Existing Site Layout



# Plans – Proposed Front Elevation





# Plans – Proposed Side / Rear Elevations



# Plans – Proposed Ground Floor



# Plans – Proposed First Floor



# Plans – Proposed Second Floor



## Visualisation





Address: 9 Beech Walk, London, NW7 3PJ

**Application Reference: 20/1622/HSE** 

<u>Proposal</u>: Part single, part two storey side and rear extension. Roof extension involving rear dormer window and 1no front facing rooflight

## Existing and Proposed Ground Floor Plan





# Existing and Proposed First Floor Plan





## Existing and Proposed Roof Plan



## Proposed Block Plan



## **Existing and Proposed Front Elevations**





## Existing and Proposed Rear Elevations





## Existing and Proposed Side Elevations



#### **Location Plan**



#### **Aerial Photos**



#### **Aerial Photos**



#### **Street View**



#### Photos – Rear Elevation



## Photos – Rear (Facing No. 7)



## Approved