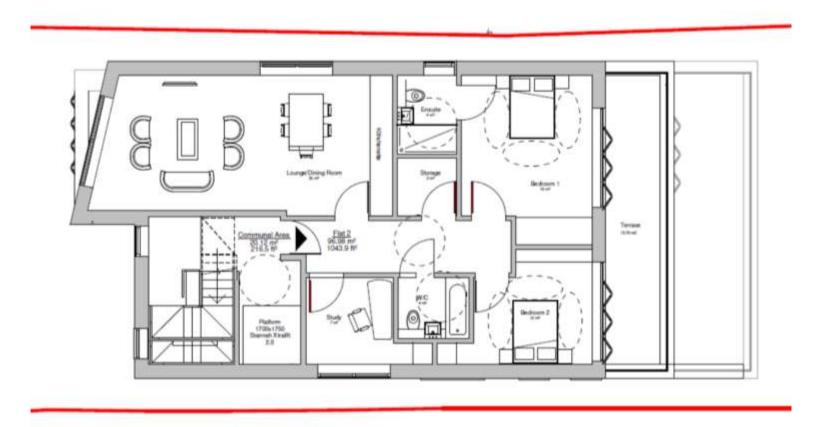

Photos**



#### **Aerial Photos**



#### **Street View**



#### Photos – Rear Elevation



## Photos – Rear (Facing No. 7)



## Approved Plan - No. 7



FIRST FLOOR PLAN

## Photos – Rear (facing No. 5)









<u>Address</u>: Hamptons, 12 Wykeham Road, London, NW4 2SU

**Application Reference: 20/0658/FUL** 

<u>Proposal</u>: Conversion of existing dwelling into 3no self-contained flats (Retrospective) incorporating retention of alterations to landscaping, repositioning of doors and windows and changes to pattern of fenestration and inclusion of lift overrun from approved scheme 16/0674/FUL; Associated parking, refuse/ recycling store and cycle store (AMENDED DESCRIPTION)

#### **Location Plan**



#### Lower Ground Floor Plan



#### **Ground Floor Plan**



#### First Floor Plan



#### Second Floor Plan



#### Front and Rear Elevations





#### Side Elevations





## **Aerial Photos**



#### **Aerial Photos**



#### **Street View 1**



#### Street View 2



## Site Plan



# Typology Plan