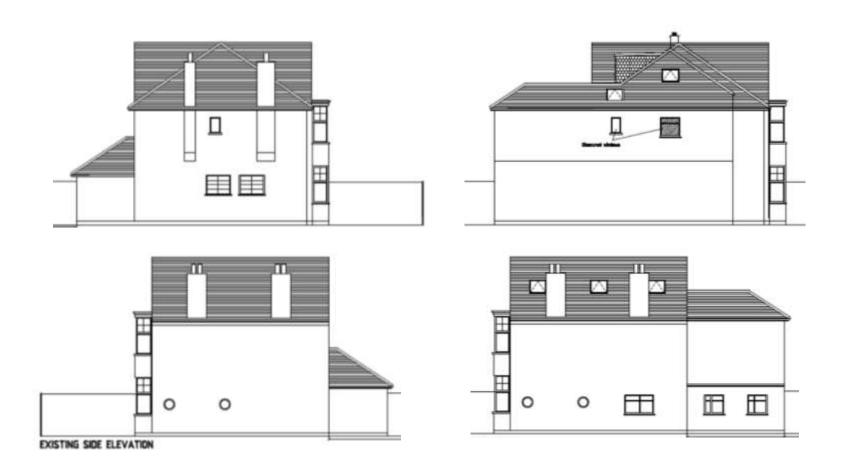

lans – Existing Elevations



# Plans – Existing Site Layout



# Plans – Proposed Front Elevation





# Plans – Proposed Side / Rear Elevations



# Plans – Proposed Ground Floor



# Plans – Proposed First Floor



# Plans – Proposed Second Floor



## Visualisation





Address: 9 Beech Walk, London, NW7 3PJ

**Application Reference: 20/1622/HSE** 

<u>Proposal</u>: Part single, part two storey side and rear extension. Roof extension involving rear dormer window and 1no front facing rooflight

## Existing and Proposed Ground Floor Plan





# Existing and Proposed First Floor Plan





## Existing and Proposed Roof Plan



## Proposed Block Plan



## **Existing and Proposed Front Elevations**





## Existing and Proposed Rear Elevations





## Existing and Proposed Side Elevations



#### **Location Plan**



#### **Aerial Photos**



#### **Aerial Photos**



#### **Street View**



#### Photos – Rear Elevation



## Photos – Rear (Facing No. 7)



## Approved Plan - No. 7



FIRST FLOOR PLAN

## Photos – Rear (facing No. 5)









<u>Address</u>: Hamptons, 12 Wykeham Road, London, NW4 2SU

**Application Reference: 20/0658/FUL** 

<u>Proposal</u>: Conversion of existing dwelling into 3no self-contained flats (Retrospective) incorporating retention of alterations to landscaping, repositioning of doors and windows and changes to pattern of fenestration and inclusion of lift overrun from approved scheme 16/0674/FUL; Associated parking, refuse/ recycling store and cycle store (AMENDED DESCRIPTION)

#### **Location Plan**



#### Lower Ground Floor Plan



#### **Groun