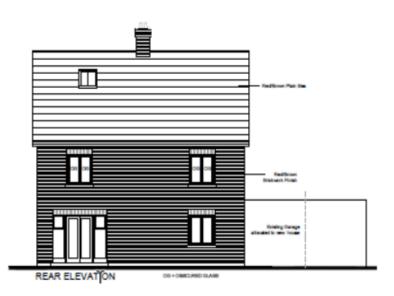

# Hendon Area Planning Committee

24<sup>th</sup> June 2020

VIRTUAL SITE VISITS



<u>Address</u>: Land Front Of 2 Boltmore Close, London, NW4 1EX

**Application Reference: 20/0309/FUL** 

Proposal: Erection of a two storey dwelling with rooms in the roofspace. Associated refuse/recycling and parking

## **Location Plan**



## **Proposed Floor Plans**



GROUND FLOOR PLAN - AS PROPOSED



FIRST FLOOR PLAN - AS PROPOSED



SECOND FLOOR PLAN - AS PROPOSED





## Proposed Front and Rear Elevations





# **Proposed Side Elevations**





## Proposed Block Plan







## Photos - Site Access



# Photos – Boltmore Close



## Photos – Boltmore Close



# Photos – View Towards Existing Buildings



## Photos – View Towards Existing Buildings



View of application site from driveway of 2 Boltmore Close

## Photos – View Towards Existing Buildings



View south from existing garage towards Tenterden Drive









<u>Address</u>: Land Adjacent To 1 Booth Road London NW9 5JS

**Application Reference: 20/0733/FUL** 

**Proposal:** Demolition of existing garage and erection of a three storey dwelling

#### **Location Plan**









# Photos – Existing Garage



# Photos – Close up



# Plans – Existing Elevations



# Plans – Existing Site Layout



# Plans – Proposed Front Elevation





#