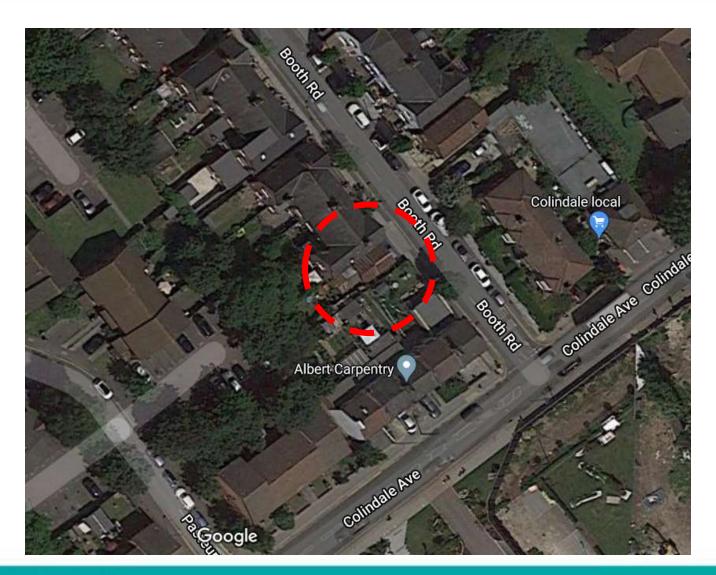

ed Floor Plans**



GROUND FLOOR PLAN - AS PROPOSED



FIRST FLOOR PLAN - AS PROPOSED



SECOND FLOOR PLAN - AS PROPOSED





## Proposed Front and Rear Elevations





# **Proposed Side Elevations**





## Proposed Block Plan







## Photos - Site Access



# Photos – Boltmore Close



## Photos – Boltmore Close



# Photos – View Towards Existing Buildings



## Photos – View Towards Existing Buildings



View of application site from driveway of 2 Boltmore Close

## Photos – View Towards Existing Buildings



View south from existing garage towards Tenterden Drive









<u>Address</u>: Land Adjacent To 1 Booth Road London NW9 5JS

**Application Reference: 20/0733/FUL** 

**Proposal:** Demolition of existing garage and erection of a three storey dwelling

#### **Location Plan**









# Photos – Existing Garage



# Photos – Close up



# Plans – Existing Elevations



# Plans – Existing Site Layout



# Plans – Proposed Front Elevation





# Plans – Proposed Side / Rear Elevations



# Plans – Proposed Ground Floor



# Plans – Proposed First Floor



# Plans – Proposed Second Floor



## Visualisation





Address: 9 Beech Walk, London, NW7 3PJ

**Application Reference: 20/1622/HSE** 

<u>Proposal</u>: Part single, part two storey side and rear extension. Roof extension involving rear dormer window and 1no front facing rooflight

## Existing and Proposed Ground Floor Plan





# Existing and Proposed First Floor Plan





## Existing and Proposed Roof Plan



## Proposed Block Plan



## **Existing and Proposed Front Elevations**





## Existing and Proposed R