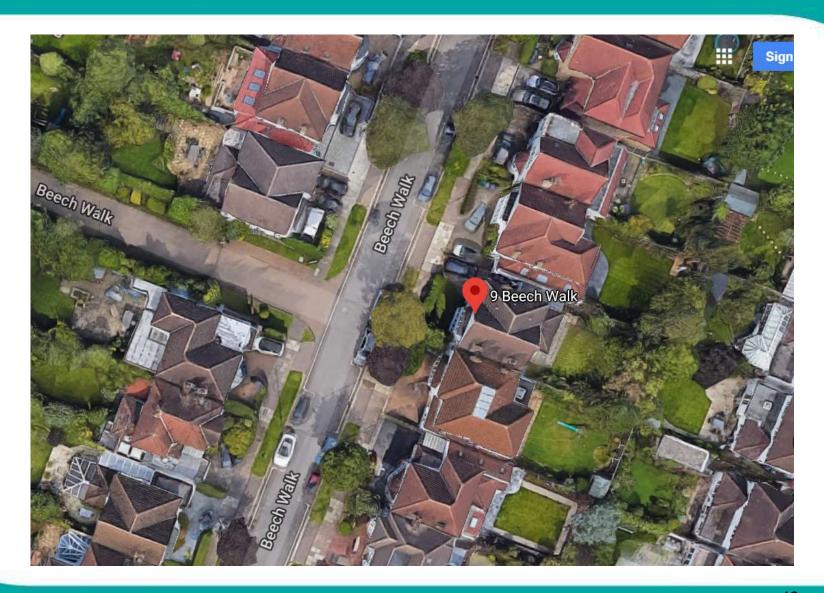

e Layout



# Plans – Proposed Front Elevation





# Plans – Proposed Side / Rear Elevations



# Plans – Proposed Ground Floor



# Plans – Proposed First Floor



# Plans – Proposed Second Floor



## Visualisation





Address: 9 Beech Walk, London, NW7 3PJ

**Application Reference: 20/1622/HSE** 

<u>Proposal</u>: Part single, part two storey side and rear extension. Roof extension involving rear dormer window and 1no front facing rooflight

## Existing and Proposed Ground Floor Plan





# Existing and Proposed First Floor Plan





## Existing and Proposed Roof Plan



## Proposed Block Plan



## **Existing and Proposed Front Elevations**





## Existing and Proposed Rear Elevations





## Existing and Proposed Side Elevations



#### **Location Plan**



#### **Aerial Photos**



#### **Aerial Photos**



#### **Street View**



#### Photos – Rear Elevation



## Photos – Rear (Facing No. 7)



## Approved Plan - No. 7



FIRST FLOOR PLAN

## Photos – Rear (facing No. 5)









<u>Address</u>: Hamptons, 12 Wykeham Road, London, NW4 2SU

**Application Reference: 20/0658/FUL** 

<u>Proposal</u>: Conversion of existing dwelling into 3no self-contained flats (Retrospective) incorporating retention of alterations to landscaping, repositioning of doors and windows and changes to pattern of fenestration and inclusion of lift overrun from approved scheme 16/0674/FUL; Associated parking, refuse/ recycling store and cycle store (AMENDED DESCRIPTION)

#### **Location Plan**



#### Lower Ground Floor Plan



#### **Ground Floor Plan**



#### First Floor Plan



#### Seco