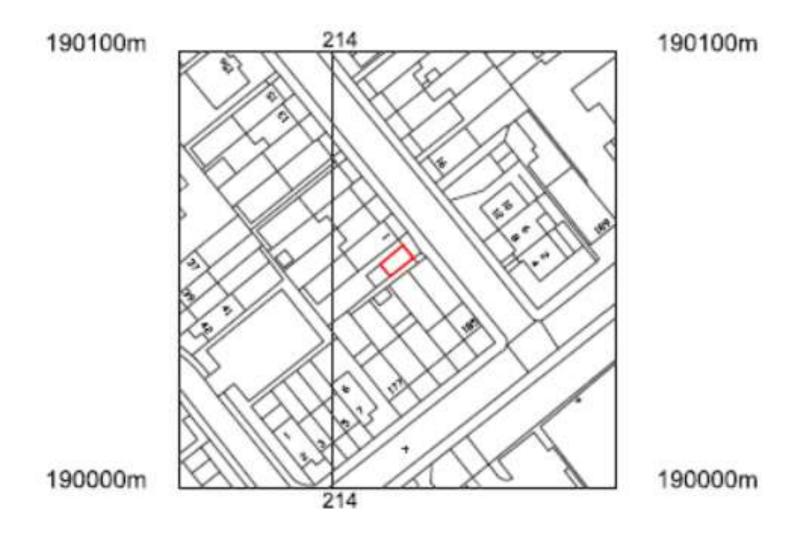

osed Floor Plans**



GROUND FLOOR PLAN - AS PROPOSED



FIRST FLOOR PLAN - AS PROPOSED



SECOND FLOOR PLAN - AS PROPOSED





## Proposed Front and Rear Elevations





# **Proposed Side Elevations**





## Proposed Block Plan







## Photos - Site Access



# Photos – Boltmore Close



## Photos – Boltmore Close



# Photos – View Towards Existing Buildings



## Photos – View Towards Existing Buildings



View of application site from driveway of 2 Boltmore Close

## Photos – View Towards Existing Buildings



View south from existing garage towards Tenterden Drive









<u>Address</u>: Land Adjacent To 1 Booth Road London NW9 5JS

**Application Reference: 20/0733/FUL** 

**Proposal:** Demolition of existing garage and erection of a three storey dwelling

#### **Location Plan**









# Photos – Existing Garage



# Photos – Close up



# Plans – Existing Elevations



# Plans – Existing Site Layout



# Plans – Proposed Front Elevation





# Plans – Proposed Side / Rear Elevations



# Plans – Proposed Ground Floor



# Plans – Proposed First Floor



# Plans – Proposed Second Floor



## Visualisation





Address: 9 Beech Walk, London, NW7 3PJ

**Application Reference: 20/1622/HSE** 

<u>Proposal</u>: Part single, part two storey side and rear extension. Roof extension involving rear dormer window and 1no front facing rooflight

## Existing and Proposed Ground Floor Plan





# Existing and Proposed First Floor Plan





## Existing and Proposed Roof Plan



## Proposed Block Plan



## **Existing and Proposed Front Elevations**





## Existing and Proposed