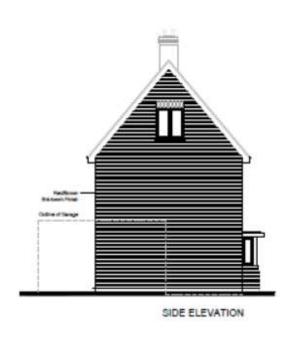

# Hendon Area Planning Committee

24<sup>th</sup> June 2020

VIRTUAL SITE VISITS



<u>Address</u>: Land Front Of 2 Boltmore Close, London, NW4 1EX

**Application Reference: 20/0309/FUL** 

Proposal: Erection of a two storey dwelling with rooms in the roofspace. Associated refuse/recycling and parking

## **Location Plan**



## **Proposed Floor Plans**



GROUND FLOOR PLAN - AS PROPOSED



FIRST FLOOR PLAN - AS PROPOSED



SECOND FLOOR PLAN - AS PROPOSED





## Proposed Front and Rear Elevations





# **Proposed Side Elevations**





## Proposed Block Plan







## Photos - Site Access



# Photos – Boltmore Close



## Photos – Boltmore Close



# Photos – View Towards Existing Buildings



## Photos – View Towards Existing Buildings



View of application site from driveway of 2 Boltmore Close

## Photos – View Towards Existing Buildings



View south from existing garage towards Tenterden Drive









<u>Address</u>: Land Adjacent To 1 Booth Road London NW9 5JS

**Application Reference: 20/0733/FUL** 

**Proposal:** Demolition of existing garage and erection of a three storey dwelling

#### **Location Plan**









# Photos – Existing Garage



# Photos – Close up



# Plans – Existing Elevations



# Plans – Existing Site Layout



# Plans – Proposed Front Elevation





# Plans – Proposed Side / Rear Elev