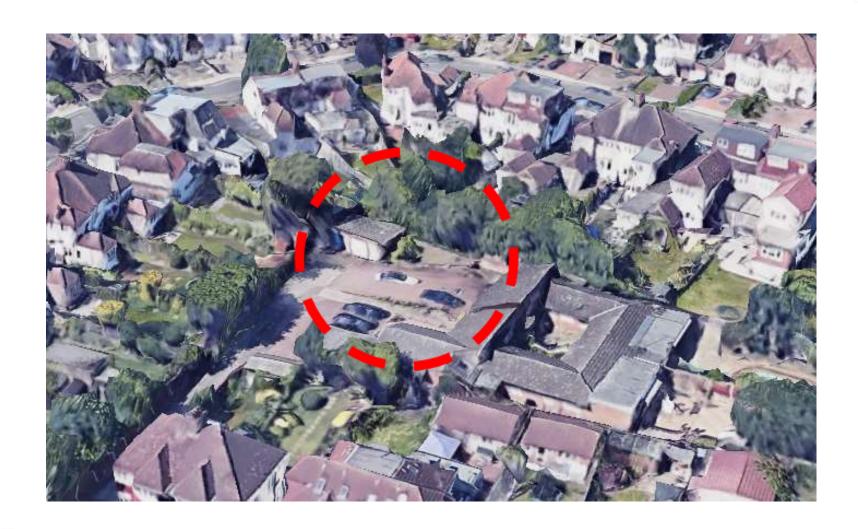

# Photos – View Towards Existing Buildings

## Photos – View Towards Existing Buildings

View of application site from driveway of 2 Boltmore Close