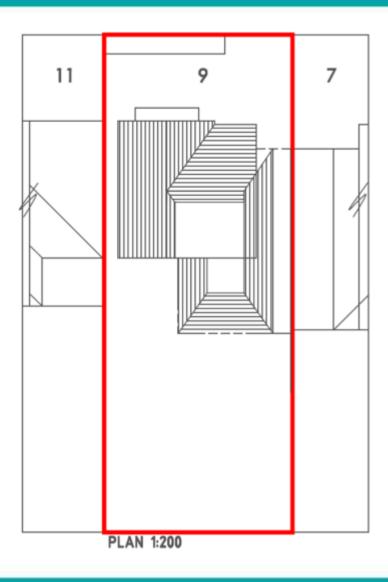

ting garage and erection of a three storey dwelling

#### **Location Plan**









# Photos – Existing Garage



# Photos – Close up



# Plans – Existing Elevations



# Plans – Existing Site Layout



# Plans – Proposed Front Elevation





# Plans – Proposed Side / Rear Elevations



# Plans – Proposed Ground Floor



# Plans – Proposed First Floor



# Plans – Proposed Second Floor



## Visualisation





Address: 9 Beech Walk, London, NW7 3PJ

**Application Reference: 20/1622/HSE** 

<u>Proposal</u>: Part single, part two storey side and rear extension. Roof extension involving rear dormer window and 1no front facing rooflight

## Existing and Proposed Ground Floor Plan





# Existing and Proposed First Floor Plan





## Existing and Proposed Roof Plan



## Proposed Block Plan



## **Existing and Proposed Front Elevations**





## Existing and Proposed Rear Elevations





## Existing and Proposed Side Elevations



#### **Location Plan**



#### **Aerial Photos**



#### **Aerial Photos**



#### **Street View**



#### Photos – Rear Elevation



## Photos – Rear (Facing No. 7)



## Approved Plan - No. 7



FIRST FLOOR PLAN

## Photos – Rear (facing No. 5)









<u>Address</u>: Hamptons, 12 Wykeham Road, London, NW4 2SU

**Application Reference: 20/0658/FUL** 

<u>Proposal</u>: Conversion of existing dwelling into 3no self-contained flats (Retrospective) incorporating retention of alterations to landscaping, repositioning of doors and windows and changes to pattern of fenestration and inclusion of lift overrun from approved scheme 16/0674/FUL; Associated p