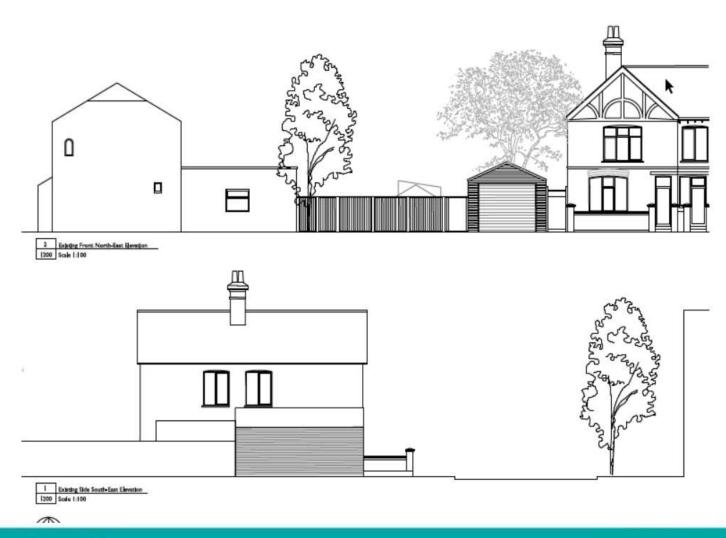

ECOND FLOOR PLAN - AS PROPOSED





## Proposed Front and Rear Elevations





# **Proposed Side Elevations**





## Proposed Block Plan







## Photos - Site Access



# Photos – Boltmore Close



## Photos – Boltmore Close



# Photos – View Towards Existing Buildings



## Photos – View Towards Existing Buildings



View of application site from driveway of 2 Boltmore Close

## Photos – View Towards Existing Buildings



View south from existing garage towards Tenterden Drive









<u>Address</u>: Land Adjacent To 1 Booth Road London NW9 5JS

**Application Reference: 20/0733/FUL** 

**Proposal:** Demolition of existing garage and erection of a three storey dwelling

#### **Location Plan**









# Photos – Existing Garage



# Photos – Close up



# Plans – Existing Elevations



# Plans – Existing Site Layout



# Plans – Proposed Front Elevation





# Plans – Proposed Side / Rear Elevations



# Plans – Proposed Ground Floor



# Plans – Proposed First Floor



# Plans – Proposed Second Floor



## Visualisation





Address: 9 Beech Walk, London, NW7 3PJ

**Application Reference: 20/1622/HSE** 

<u>Proposal</u>: Part single, part two storey side and rear extension. Roof extension involving rear dormer window and 1no front facing rooflight

## Existing and Proposed Ground Floor Plan





# Existing and Proposed First Floor Plan





## Existing and Proposed Roof Plan



## Proposed Block Plan



## **Existing and Proposed Front Elevations**





## Existing and Proposed Rear Elevations





## Existing and Proposed Side Elevations



#### **Location Plan**