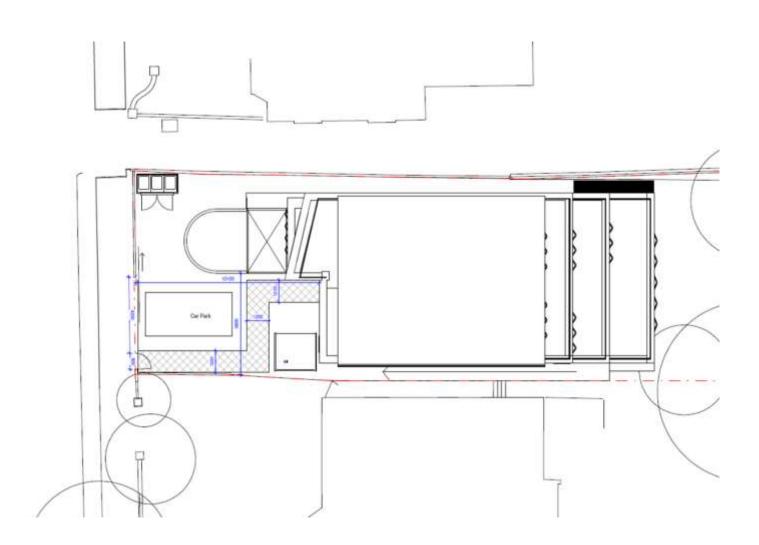

o. 5)









<u>Address</u>: Hamptons, 12 Wykeham Road, London, NW4 2SU

**Application Reference: 20/0658/FUL** 

<u>Proposal</u>: Conversion of existing dwelling into 3no self-contained flats (Retrospective) incorporating retention of alterations to landscaping, repositioning of doors and windows and changes to pattern of fenestration and inclusion of lift overrun from approved scheme 16/0674/FUL; Associated parking, refuse/ recycling store and cycle store (AMENDED DESCRIPTION)

#### **Location Plan**



#### Lower Ground Floor Plan



#### **Ground Floor Plan**



#### First Floor Plan



#### Second Floor Plan



#### Front and Rear Elevations





#### Side Elevations





## **Aerial Photos**



#### **Aerial Photos**



#### **Street View 1**



#### Street View 2



## Site Plan



# Typology Plan