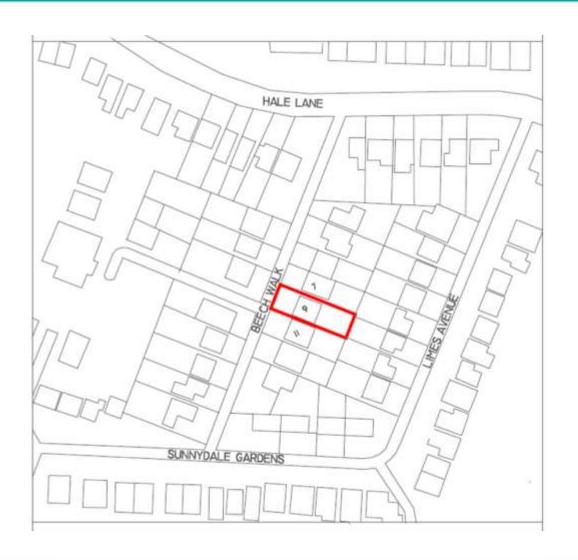

# Plans – Existing Site Layout



# Plans – Proposed Front Elevation





# Plans – Proposed Side / Rear Elevations



# Plans – Proposed Ground Floor



# Plans – Proposed First Floor



# Plans – Proposed Second Floor



## Visualisation





Address: 9 Beech Walk, London, NW7 3PJ

**Application Reference: 20/1622/HSE** 

<u>Proposal</u>: Part single, part two storey side and rear extension. Roof extension involving rear dormer window and 1no front facing rooflight

## Existing and Proposed Ground Floor Plan





# Existing and Proposed First Floor Plan





## Existing and Proposed Roof Plan



## Proposed Block Plan



## **Existing and Proposed Front Elevations**





## Existing and Proposed Rear Elevations





## Existing and Proposed Side Elevations



#### **Location Plan**



#### **Aerial Photos**



#### **Aerial Photos**



#### **Street View**



#### Photos – Rear Elevation



## Photos – Rear (Facing No. 7)



## Approved Plan - No. 7



FIRST FLOOR PLAN

## Photos – Rear (facing No. 5)









<u>Address</u>: Hamptons, 12 Wykeham Road, London, NW4 2SU

**Application Reference: 20/0658/FUL** 

<u>Proposal</u>: Conversion of existing dwelling into 3no self-contained flats (Retrospective) incorporating retention of alterations to landscaping, repositioning of doors and windows and changes to pattern of fenestration and inclusion of lift overrun from approved scheme 16/0674/FUL; Associated parking, refuse/ recycling store and cycle store (AMENDED DESCRIPTION)

#### **Location Plan**



#### Lower Ground Floor Plan



#### **Ground Floor Plan**



#### Fir