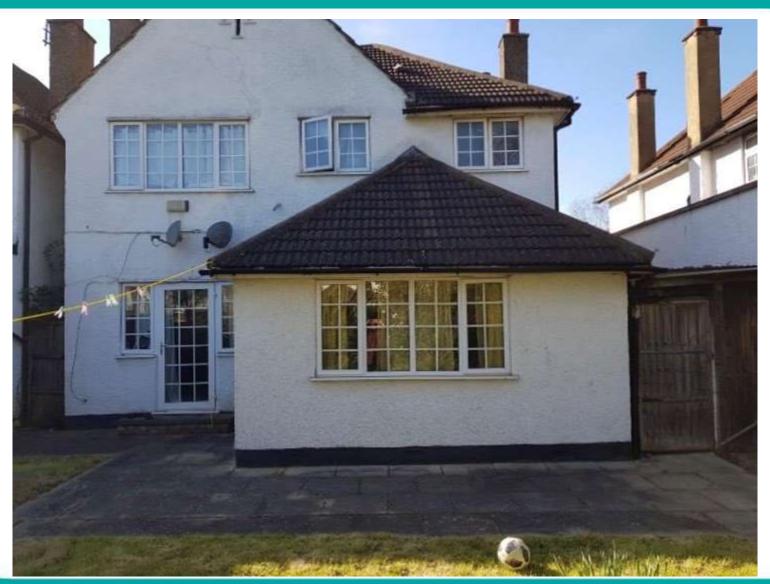

Elevations



# Plans – Proposed Ground Floor



# Plans – Proposed First Floor



# Plans – Proposed Second Floor



## Visualisation





Address: 9 Beech Walk, London, NW7 3PJ

**Application Reference: 20/1622/HSE** 

<u>Proposal</u>: Part single, part two storey side and rear extension. Roof extension involving rear dormer window and 1no front facing rooflight

## Existing and Proposed Ground Floor Plan





# Existing and Proposed First Floor Plan





## Existing and Proposed Roof Plan



## Proposed Block Plan



## **Existing and Proposed Front Elevations**





## Existing and Proposed Rear Elevations





## Existing and Proposed Side Elevations



#### **Location Plan**



#### **Aerial Photos**



#### **Aerial Photos**



#### **Street View**



#### Photos – Rear Elevation



## Photos – Rear (Facing No. 7)



## Approved Plan - No. 7



FIRST FLOOR PLAN

## Photos – Rear (facing No. 5)









<u>Address</u>: Hamptons, 12 Wykeham Road, London, NW4 2SU

**Application Reference: 20/0658/FUL** 

<u>Proposal</u>: Conversion of existing dwelling into 3no self-contained flats (Retrospective) incorporating retention of alterations to landscaping, repositioning of doors and windows and changes to pattern of fenestration and inclusion of lift overrun from approved scheme 16/0674/FUL; Associated parking, refuse/ recycling store and cycle store (AMENDED DESCRIPTION)

#### **Location Plan**



#### Lower Ground Floor Plan



#### **Ground Floor Plan**



#### First Floor Plan



#### Second Floor Plan



#### Front and Rear Elevations





#### Side Elevations





##