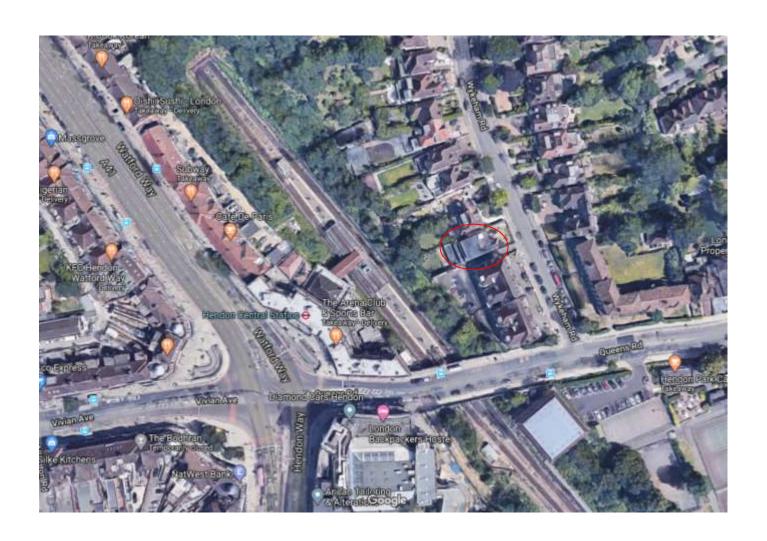

(Facing No. 7)



## Approved Plan - No. 7



FIRST FLOOR PLAN

## Photos – Rear (facing No. 5)









<u>Address</u>: Hamptons, 12 Wykeham Road, London, NW4 2SU

**Application Reference: 20/0658/FUL** 

<u>Proposal</u>: Conversion of existing dwelling into 3no self-contained flats (Retrospective) incorporating retention of alterations to landscaping, repositioning of doors and windows and changes to pattern of fenestration and inclusion of lift overrun from approved scheme 16/0674/FUL; Associated parking, refuse/ recycling store and cycle store (AMENDED DESCRIPTION)

#### **Location Plan**



#### Lower Ground Floor Plan



#### **Ground Floor Plan**



#### First Floor Plan



#### Second Floor Plan



#### Front and Rear Elevations





#### Side Elevations





## **Aerial Photos**



#### **Aerial Photos**



#### **Street View 1**



#### Street View 2



## Site Plan



# Typology Plan