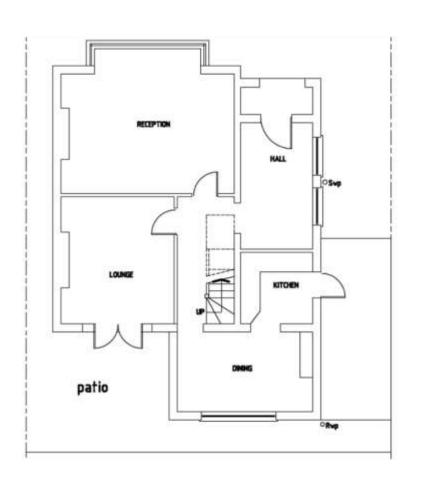

jacent To 1 Booth Road London NW9 5JS

**Application Reference: 20/0733/FUL** 

**Proposal:** Demolition of existing garage and erection of a three storey dwelling

#### **Location Plan**









# Photos – Existing Garage



# Photos – Close up



# Plans – Existing Elevations



# Plans – Existing Site Layout



# Plans – Proposed Front Elevation





# Plans – Proposed Side / Rear Elevations



# Plans – Proposed Ground Floor



# Plans – Proposed First Floor



# Plans – Proposed Second Floor



## Visualisation





Address: 9 Beech Walk, London, NW7 3PJ

**Application Reference: 20/1622/HSE** 

<u>Proposal</u>: Part single, part two storey side and rear extension. Roof extension involving rear dormer window and 1no front facing rooflight

## Existing and Proposed Ground Floor Plan





# Existing and Proposed First Floor Plan





## Existing and Proposed Roof Plan



## Proposed Block Plan



## **Existing and Proposed Front Elevations**





## Existing and Proposed Rear Elevations





## Existing and Proposed Side Elevations



#### **Location Plan**



#### **Aerial Photos**



#### **Aerial Photos**



#### **Street View**



#### Photos – Rear Elevation



## Photos – Rear (Facing No. 7)



## Approved Plan - No. 7



FIRST FLOOR PLAN

## Photos – Rear (facing No. 5)









<u>Address</u>: Hamptons, 12 Wykeham Road, London, NW4 2SU

**Application Reference: 20/0658/FUL** 

<u>Proposal</u>: Conversion of existing dwelling into 3no self-contained flats (Retrospective) incorporating retention of alterations to landscaping, repositioning of doors and windows and