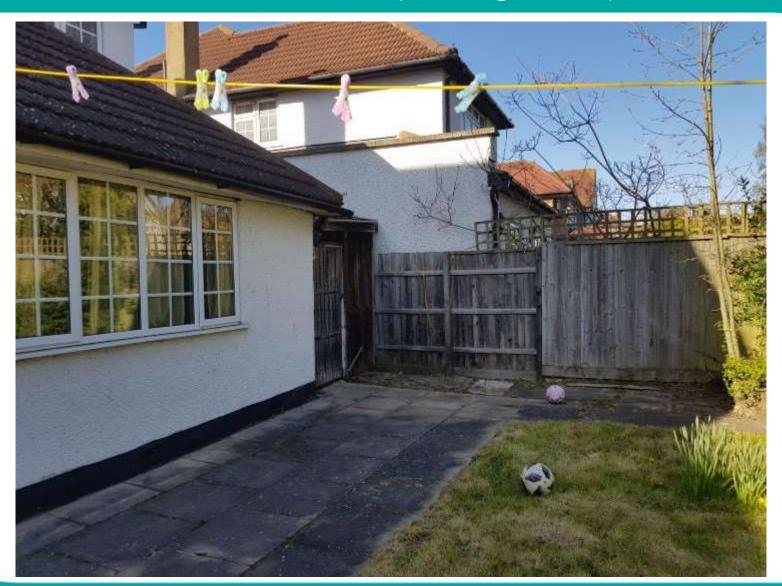

round Floor



# Plans – Proposed First Floor



# Plans – Proposed Second Floor



## Visualisation





Address: 9 Beech Walk, London, NW7 3PJ

**Application Reference: 20/1622/HSE** 

<u>Proposal</u>: Part single, part two storey side and rear extension. Roof extension involving rear dormer window and 1no front facing rooflight

## Existing and Proposed Ground Floor Plan





# Existing and Proposed First Floor Plan





## Existing and Proposed Roof Plan



## Proposed Block Plan



## **Existing and Proposed Front Elevations**





## Existing and Proposed Rear Elevations





## Existing and Proposed Side Elevations



#### **Location Plan**



#### **Aerial Photos**



#### **Aerial Photos**



#### **Street View**



#### Photos – Rear Elevation



## Photos – Rear (Facing No. 7)



## Approved Plan - No. 7



FIRST FLOOR PLAN

## Photos – Rear (facing No. 5)









<u>Address</u>: Hamptons, 12 Wykeham Road, London, NW4 2SU

**Application Reference: 20/0658/FUL** 

<u>Proposal</u>: Conversion of existing dwelling into 3no self-contained flats (Retrospective) incorporating retention of alterations to landscaping, repositioning of doors and windows and changes to pattern of fenestration and inclusion of lift overrun from approved scheme 16/0674/FUL; Associated parking, refuse/ recycling store and cycle store (AMENDED DESCRIPTION)

#### **Location Plan**



#### Lower Ground Floor Plan



#### **Ground Floor Plan**



#### First Floor Plan



#### Second Floor Plan



#### Front and Rear Elevations





#### Side Elevations





## **Aerial Photos**



#### **Aerial