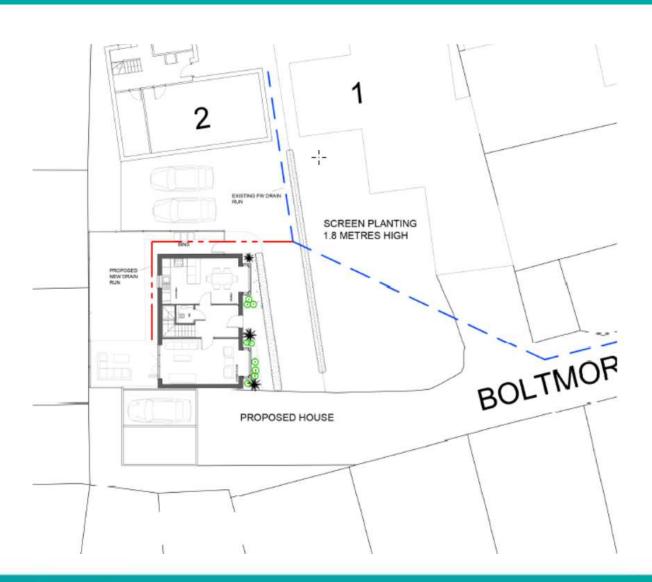

# Hendon Area Planning Committee

24<sup>th</sup> June 2020

VIRTUAL SITE VISITS



<u>Address</u>: Land Front Of 2 Boltmore Close, London, NW4 1EX

**Application Reference: 20/0309/FUL** 

Proposal: Erection of a two storey dwelling with rooms in the roofspace. Associated refuse/recycling and parking

## **Location Plan**



## **Proposed Floor Plans**



GROUND FLOOR PLAN - AS PROPOSED



FIRST FLOOR PLAN - AS PROPOSED



SECOND FLOOR PLAN - AS PROPOSED





## Proposed Front and Rear Elevations





# **Proposed Side Elevations**





## Proposed Block Plan







## Photos - Site Access



# Photos – Boltmore Close



## Photos – Boltmore Close



# Photos – View Towards Existing Buildings



## Photos – View Towards Existing Buildings



View of application site from driveway of 2 Boltmore Close

## Photos – View Towards Existing Buildings



View south from existing garage towards Tenterden Drive









<u>Address</u>: Land Adjacent To 1 Booth Road London NW9 5JS

**Application Reference: 20/0733/FUL** 

**Proposal:** Demolition of existing garage and erection of a three storey dwelling

#### **Location Plan**









# Photos – Existing Garage



# Photos – Close up



# Plans – Existing Elevations



# Plans – Existing Site Layout



# Plans – Proposed Front Elevation





# Plans – Proposed Side / Rear Elevations



# Plans – Proposed