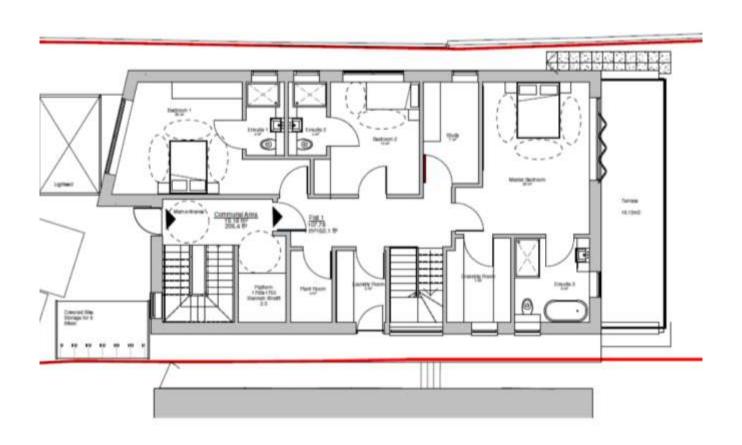

n Plan**



#### **Aerial Photos**



#### **Aerial Photos**



#### **Street View**



#### Photos – Rear Elevation



## Photos – Rear (Facing No. 7)



## Approved Plan - No. 7



FIRST FLOOR PLAN

## Photos – Rear (facing No. 5)









<u>Address</u>: Hamptons, 12 Wykeham Road, London, NW4 2SU

**Application Reference: 20/0658/FUL** 

<u>Proposal</u>: Conversion of existing dwelling into 3no self-contained flats (Retrospective) incorporating retention of alterations to landscaping, repositioning of doors and windows and changes to pattern of fenestration and inclusion of lift overrun from approved scheme 16/0674/FUL; Associated parking, refuse/ recycling store and cycle store (AMENDED DESCRIPTION)

#### **Location Plan**



#### Lower Ground Floor Plan



#### **Ground Floor Plan**



#### First Floor Plan



#### Second Floor Plan



#### Front and Rear Elevations





#### Side Elevations





## **Aerial Photos**



#### **Aerial Photos**



#### **Street View 1**



#### Street View 2



## Site Plan



# Typology Plan