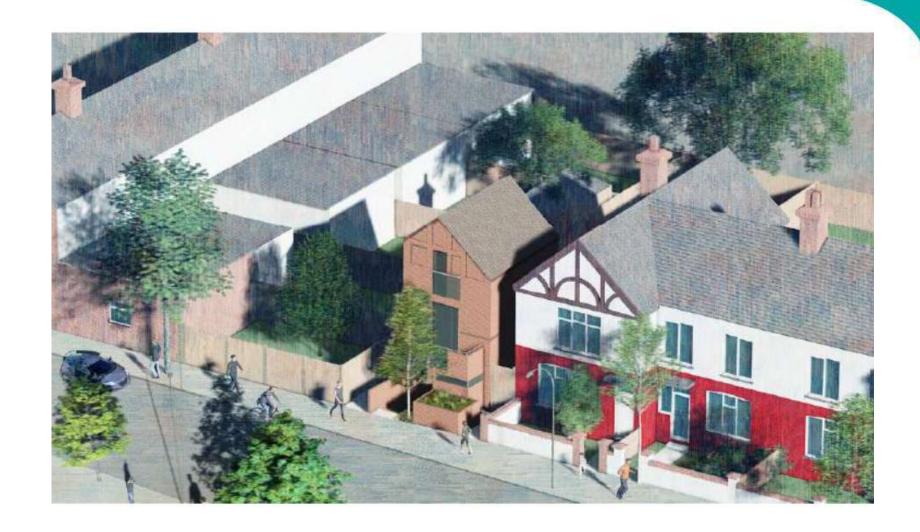

## Visualisation

Address: 9 Beech Walk, London, NW7 3PJ

**Application Reference: 20/1622/HSE** 

<u>Proposal</u>: Part single, part two storey side and rear extension. Roof extension involving rear dormer window and 1no front facing rooflight