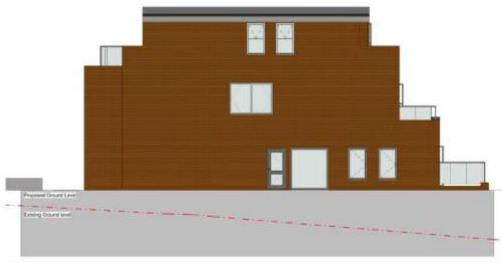

ion



## Photos – Rear (Facing No. 7)



## Approved Plan - No. 7



FIRST FLOOR PLAN

## Photos – Rear (facing No. 5)









<u>Address</u>: Hamptons, 12 Wykeham Road, London, NW4 2SU

**Application Reference: 20/0658/FUL** 

<u>Proposal</u>: Conversion of existing dwelling into 3no self-contained flats (Retrospective) incorporating retention of alterations to landscaping, repositioning of doors and windows and changes to pattern of fenestration and inclusion of lift overrun from approved scheme 16/0674/FUL; Associated parking, refuse/ recycling store and cycle store (AMENDED DESCRIPTION)

#### **Location Plan**



#### Lower Ground Floor Plan



#### **Ground Floor Plan**



#### First Floor Plan



#### Second Floor Plan



#### Front and Rear Elevations





#### Side Elevations





## **Aerial Photos**



#### **Aerial Photos**



#### **Street View 1**



#### Street View 2



## Site Plan



# Typology Plan