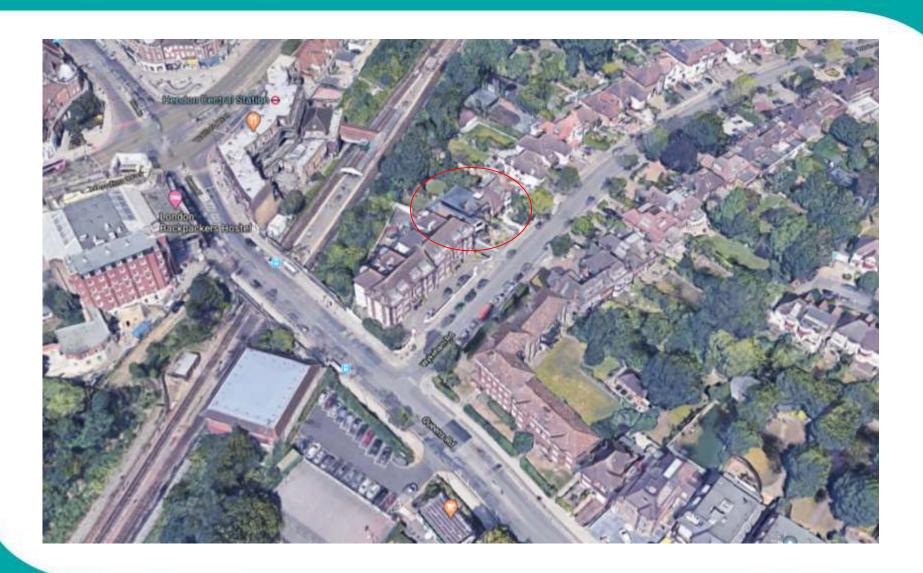

ved Plan - No. 7



FIRST FLOOR PLAN

## Photos – Rear (facing No. 5)









<u>Address</u>: Hamptons, 12 Wykeham Road, London, NW4 2SU

**Application Reference: 20/0658/FUL** 

<u>Proposal</u>: Conversion of existing dwelling into 3no self-contained flats (Retrospective) incorporating retention of alterations to landscaping, repositioning of doors and windows and changes to pattern of fenestration and inclusion of lift overrun from approved scheme 16/0674/FUL; Associated parking, refuse/ recycling store and cycle store (AMENDED DESCRIPTION)

#### **Location Plan**



#### Lower Ground Floor Plan



#### **Ground Floor Plan**



#### First Floor Plan



#### Second Floor Plan



#### Front and Rear Elevations





#### Side Elevations





## **Aerial Photos**



#### **Aerial Photos**



#### **Street View 1**



#### Street View 2



## Site Plan



# Typology Plan