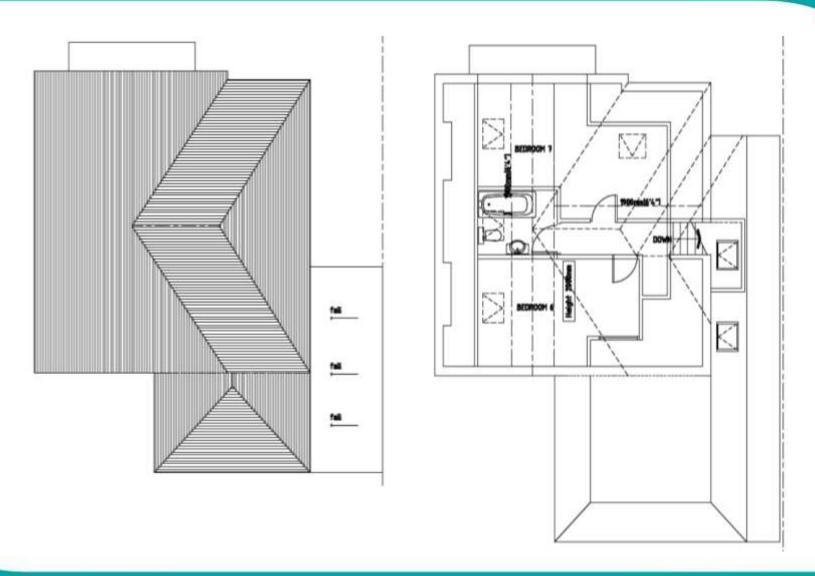

osal:** Demolition of existing garage and erection of a three storey dwelling

#### **Location Plan**









# Photos – Existing Garage



# Photos – Close up



# Plans – Existing Elevations



# Plans – Existing Site Layout



# Plans – Proposed Front Elevation





# Plans – Proposed Side / Rear Elevations



# Plans – Proposed Ground Floor



# Plans – Proposed First Floor



# Plans – Proposed Second Floor



## Visualisation





Address: 9 Beech Walk, London, NW7 3PJ

**Application Reference: 20/1622/HSE** 

<u>Proposal</u>: Part single, part two storey side and rear extension. Roof extension involving rear dormer window and 1no front facing rooflight

## Existing and Proposed Ground Floor Plan





# Existing and Proposed First Floor Plan





## Existing and Proposed Roof Plan



## Proposed Block Plan



## **Existing and Proposed Front Elevations**





## Existing and Proposed Rear Elevations





## Existing and Proposed Side Elevations



#### **Location Plan**



#### **Aerial Photos**



#### **Aerial Photos**



#### **Street View**



#### Photos – Rear Elevation



## Photos – Rear (Facing No. 7)



## Approved Plan - No. 7



FIRST FLOOR PLAN

## Photos – Rear (facing No. 5)









<u>Address</u>: Hamptons, 12 Wykeham Road, London, NW4 2SU

**Application Reference: 20/0658/FUL** 

<u>Proposal</u>: Conversion of existing dwelling into 3no self-contained flats (Retrospective) incorporating retention of alterations to landscaping, repositioning of doors and windows and changes to pattern of fenestration and inclusion of lift overrun from approved scheme