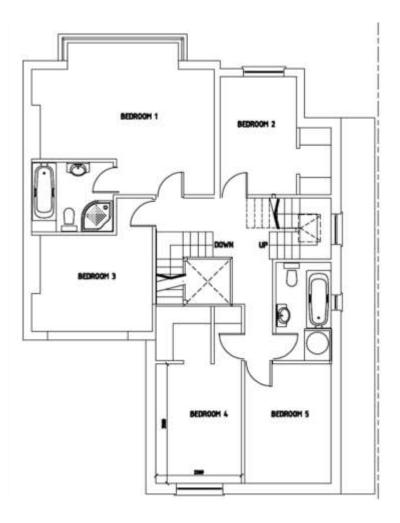

tion Reference: 20/0733/FUL** 

**Proposal:** Demolition of existing garage and erection of a three storey dwelling

#### **Location Plan**









# Photos – Existing Garage



# Photos – Close up



# Plans – Existing Elevations



# Plans – Existing Site Layout



# Plans – Proposed Front Elevation





# Plans – Proposed Side / Rear Elevations



# Plans – Proposed Ground Floor



# Plans – Proposed First Floor



# Plans – Proposed Second Floor



## Visualisation





Address: 9 Beech Walk, London, NW7 3PJ

**Application Reference: 20/1622/HSE** 

<u>Proposal</u>: Part single, part two storey side and rear extension. Roof extension involving rear dormer window and 1no front facing rooflight

## Existing and Proposed Ground Floor Plan





# Existing and Proposed First Floor Plan





## Existing and Proposed Roof Plan



## Proposed Block Plan



## **Existing and Proposed Front Elevations**





## Existing and Proposed Rear Elevations





## Existing and Proposed Side Elevations



#### **Location Plan**



#### **Aerial Photos**



#### **Aerial Photos**



#### **Street View**



#### Photos – Rear Elevation



## Photos – Rear (Facing No. 7)



## Approved Plan - No. 7



FIRST FLOOR PLAN

## Photos – Rear (facing No. 5)









<u>Address</u>: Hamptons, 12 Wykeham Road, London, NW4 2SU

**Application Reference: 20/0658/FUL** 

<u>Proposal</u>: Conversion of existing dwelling into 3no self-contained flats (Retrospective) incorporating retention of alterations to landscaping, repositioning of doors and windows and changes to pattern of fenestration and inclusio