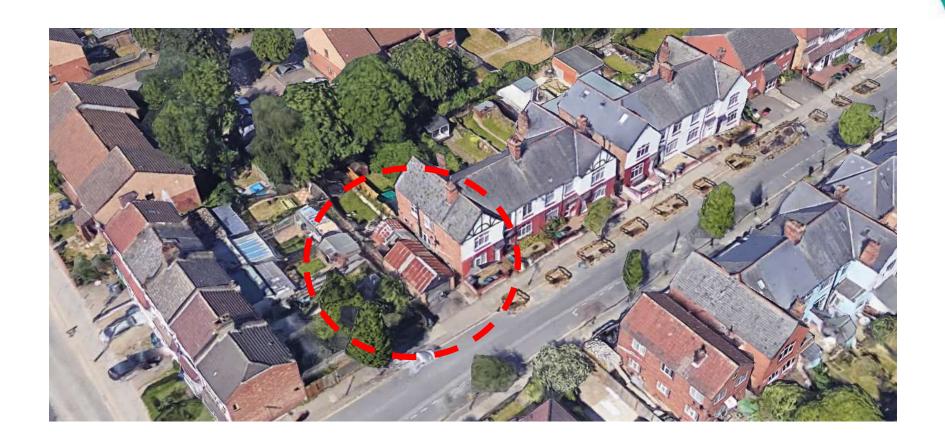

Floor Plans**



GROUND FLOOR PLAN - AS PROPOSED



FIRST FLOOR PLAN - AS PROPOSED



SECOND FLOOR PLAN - AS PROPOSED





## Proposed Front and Rear Elevations





# **Proposed Side Elevations**





## Proposed Block Plan







## Photos - Site Access



# Photos – Boltmore Close



## Photos – Boltmore Close



# Photos – View Towards Existing Buildings



## Photos – View Towards Existing Buildings



View of application site from driveway of 2 Boltmore Close

## Photos – View Towards Existing Buildings



View south from existing garage towards Tenterden Drive









<u>Address</u>: Land Adjacent To 1 Booth Road London NW9 5JS

**Application Reference: 20/0733/FUL** 

**Proposal:** Demolition of existing garage and erection of a three storey dwelling

#### **Location Plan**









# Photos – Existing Garage



# Photos – Close up



# Plans – Existing Elevations



# Plans – Existing Site Layout



# Plans – Proposed Front Elevation





# Plans – Proposed Side / Rear Elevations



# Plans – Proposed Ground Floor



# Plans – Proposed First Floor



# Plans – Proposed Second Floor



## Visualisation





Address: 9 Beech Walk, London, NW7 3PJ

**Application Reference: 20/1622/HSE** 

<u>Proposal</u>: Part single, part two storey side and rear extension. Roof extension involving rear dormer window and 1no front facing rooflight

## Existing and Proposed Ground Floor Plan





# Existing and Proposed First Floor Plan





## Existing and Proposed Roof Plan



## Proposed Block Plan



## **Existing and Proposed Front Elevations**





## Existing and Proposed Rea