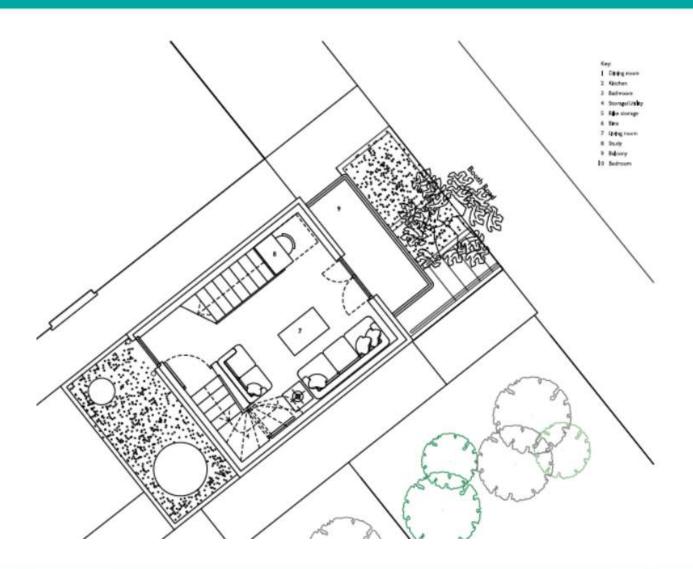

ore Close



## Photos – Boltmore Close



# Photos – View Towards Existing Buildings



## Photos – View Towards Existing Buildings



View of application site from driveway of 2 Boltmore Close

## Photos – View Towards Existing Buildings



View south from existing garage towards Tenterden Drive









<u>Address</u>: Land Adjacent To 1 Booth Road London NW9 5JS

**Application Reference: 20/0733/FUL** 

**Proposal:** Demolition of existing garage and erection of a three storey dwelling

#### **Location Plan**









# Photos – Existing Garage



# Photos – Close up



# Plans – Existing Elevations



# Plans – Existing Site Layout



# Plans – Proposed Front Elevation





# Plans – Proposed Side / Rear Elevations



# Plans – Proposed Ground Floor



# Plans – Proposed First Floor



# Plans – Proposed Second Floor



## Visualisation





Address: 9 Beech Walk, London, NW7 3PJ

**Application Reference: 20/1622/HSE** 

<u>Proposal</u>: Part single, part two storey side and rear extension. Roof extension involving rear dormer window and 1no front facing rooflight

## Existing and Proposed Ground Floor Plan





# Existing and Proposed First Floor Plan





## Existing and Proposed Roof Plan



## Proposed Block Plan



## **Existing and Proposed Front Elevations**





## Existing and Proposed Rear Elevations





## Existing and Proposed Side Elevations



#### **Location Plan**



#### **Aerial Photos**



#### **Aerial Photos**



#### **Street View**



#### Photos – Rear Elevation



## Photos – Rear (Facing No. 7)



## Approved Plan - No. 7



FIRST FLOOR PLAN