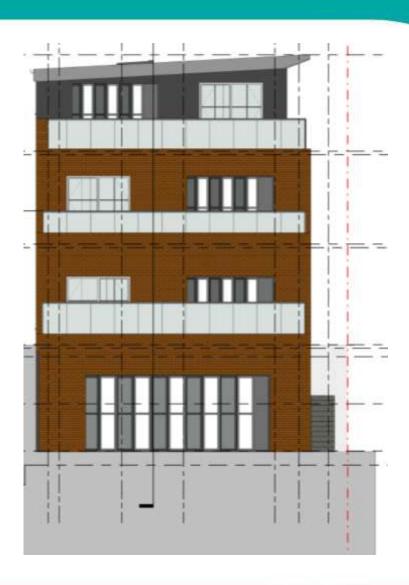

#### Photos – Rear Elevation



## Photos – Rear (Facing No. 7)



## Approved Plan - No. 7



FIRST FLOOR PLAN

## Photos – Rear (facing No. 5)









<u>Address</u>: Hamptons, 12 Wykeham Road, London, NW4 2SU

**Application Reference: 20/0658/FUL** 

<u>Proposal</u>: Conversion of existing dwelling into 3no self-contained flats (Retrospective) incorporating retention of alterations to landscaping, repositioning of doors and windows and changes to pattern of fenestration and inclusion of lift overrun from approved scheme 16/0674/FUL; Associated parking, refuse/ recycling store and cycle store (AMENDED DESCRIPTION)

#### **Location Plan**



#### Lower Ground Floor Plan



#### **Ground Floor Plan**



#### First Floor Plan



#### Second Floor Plan



#### Front and Rear Elevations





#### Side Elevations





## **Aerial Photos**



#### **Aerial Photos**



#### **Street View 1**



#### Street View 2



## Site Plan



# Typology Plan