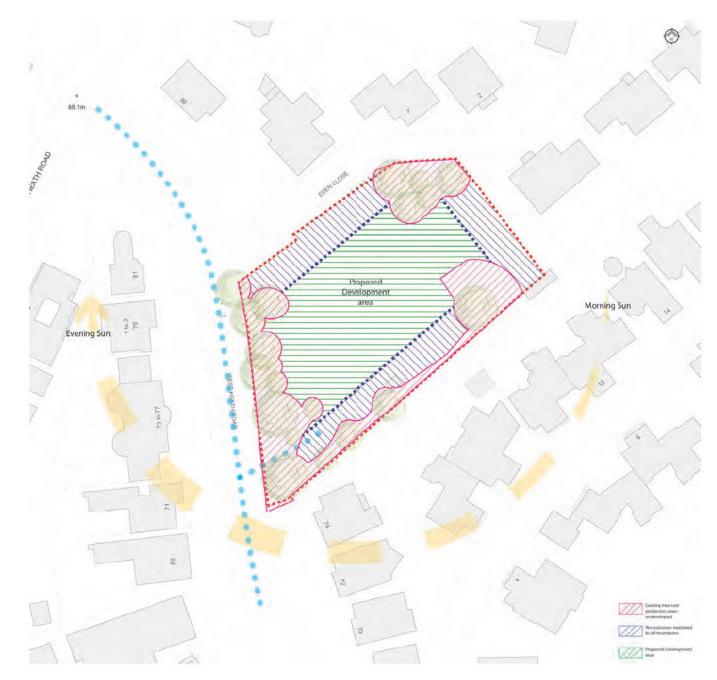

- The proposed roof terrace from its position '6' floors up will overlook all neighbouring properties, taking away the residents right to privacy and quiet enjoyment. If garden space is required it should be incorporated into the landscaping and not provided up high as a result of over developing the building mass.
- It seems extraordinary that planning was found to be non compliant on the premises when it 'partially complied with being a boarding school and C2' use, but the ratio of day to overnight students was not felt to comply. The school was told that there was 'no way' that planning officers could grant leniency and a school which supported <u>children with special</u> <u>education needs in the area was therefore forced to disband</u> to smaller premises causing many pupils to go to less suitable schools. This proposed use, which is purely of financial benefit to the developers and does not comply in any way with C2 use should not be granted permission.
- Eden Close is the closest premises to the site it is a high end housing development. They were not invited to a local stakeholders meetings. Why?