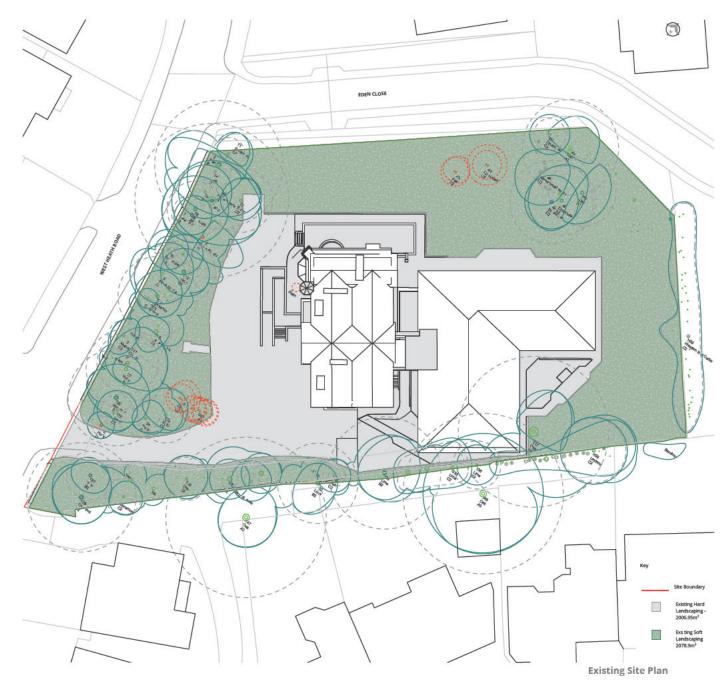

# building with a garden six floors up overlooking the neighbourhood meet the high standard that Barnet apply to individual owners? H. So many mature trees, foliage and scrubs will be lost (see specialist report) forever.