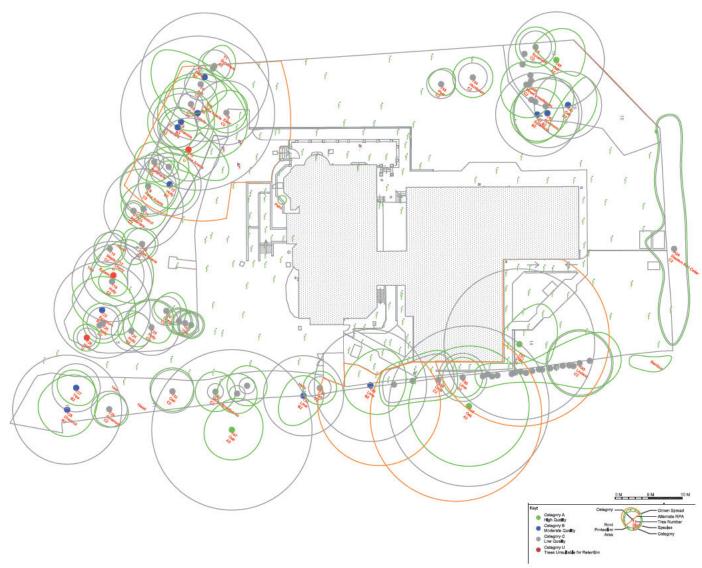

# building with a garden six floors up overlooking the neighbourhood meet the high standard that Barnet apply to individual owners? H. So many mature trees, foliage and scrubs will be lost (see specialist report) forever.