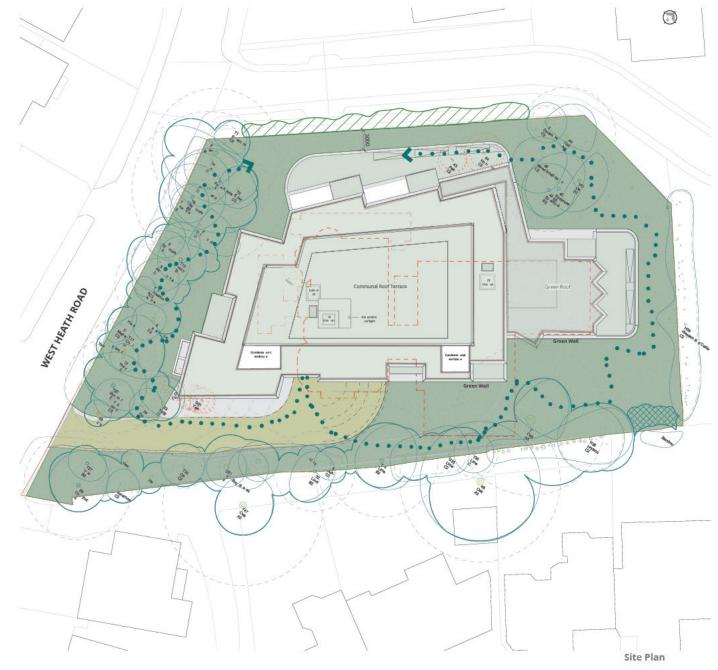

If you were able to read it it says HAVE YOUR SAY which we hope you have already done and if not you will need to do so very quickly.

The majority of us seek peace and quiet in our lives and to enjoy the Heath and surroundings. The developers have entirely different ideas and seek to excavate two floors below ground and build 45 flats, take up the greenery at ground floor with buildings and put a garden on top i.e. six floors up overlooking the whole area.

How might you be affected?

com

- A. If you use West Heath Road don't be surprised for the next 2/3 years to be delayed by large lorries taking away spoil and delivering equipment. They will be parked up on a dangerous blind bend in the road awaiting to enter and exit the building site.
- B. There will be dust, pollution and lower air quality.
- C. There will be constant noise permeating for a distance from machinery and digging with associated dust and fumes.
- D. Your health is likely to be at risk.
- E. This is NOT a residential building site AND has never been. The owners and developer knew exactly what was being offered before they bought it. This site has a usage of C2. Community use as e.g. a school or nursing home. Under Barnet's own rules there needs to be marketing as a C2 use for a substantial period up to two

# building with a garden six floors up overlooking the neighbourhood meet the high standard that Barnet apply to individual owners? H. So many mature trees, foliage and scrubs will be lost (see specialist report) forever.

- The proposed roof terrace from its position '6' floors up will overlook all neighbouring properties, taking away the residents right to privacy and quiet enjoyment. If garden space is required it should be incorporated into the landscaping and not provided up high as a result of over developing the building mass.
- It seems extraordinary that planning was found to be non compliant on the premises when it 'partially complied with being a boarding school and C2' use, but the ratio of day to overnight students was not felt to comply. The school was told that there was 'no way' that planning officers could grant leniency and a school which supported <u>children with special</u> <u>education needs in the area was therefore forced to disband</u> to smaller premises causing many pupils to go to less suitable schools. This proposed use, which is purely of financial benefit to the developers and does not comply in any way with C2 use should not be granted permission.
- Eden Close is the closest premises to the site it is a high end housing development. They were not invited to a local stakeholders meetings. Why?