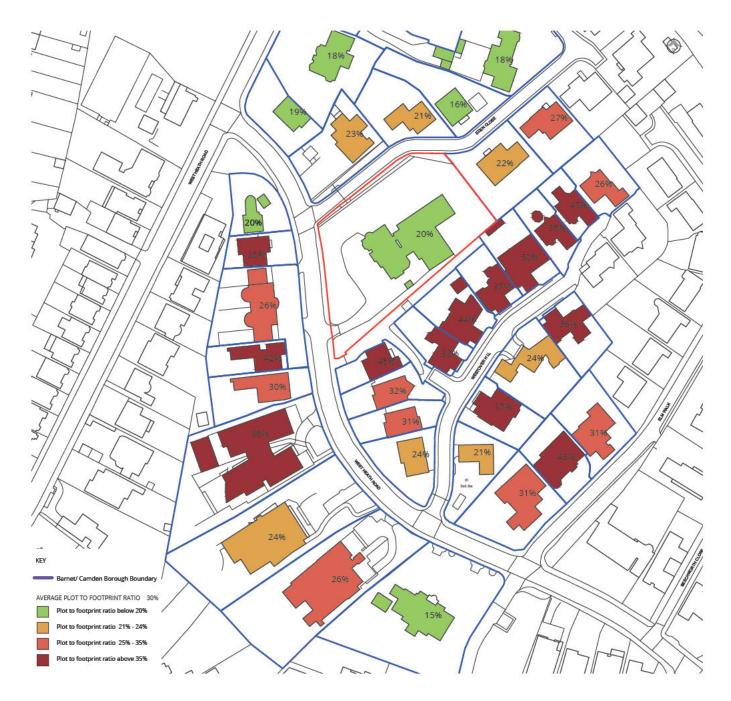

#### -Page 2-

- The application is aggressive and hideous. It has no regard to planning policy consideration of compatibility with local context and character (The immediate surrounding is characterised by family sized housing and not multi storey apartments). Certainly not in keeping with the ethos of the area.
- The premises have significant historical relevance and knocking down this beautiful Victorian property would be unthinkable.

- The proposed roof terrace from its position '6' floors up will overlook all neighbouring properties, taking away the residents right to privacy and quiet enjoyment. If garden space is required it should be incorporated into the landscaping and not provided up high as a result of over developing the building mass.
- It seems extraordinary that planning was found to be non compliant on the premises when it 'partially complied with being a boarding school and C2' use, but the ratio of day to overnight students was not felt to comply. The school was told that there was 'no way' that planning officers could grant leniency and a school which supported <u>children with special</u> <u>education needs in the area was therefore forced to disband</u> to smaller premises causing many pupils to go to less suitable schools. This proposed use, which is purely of financial benefit to the developers and does not comply in any way with C2 use should not be granted permission.
- Eden Close is the closest premises to the site it is a high end housing development. They were not invited to a local stakeholders meetings. Why?