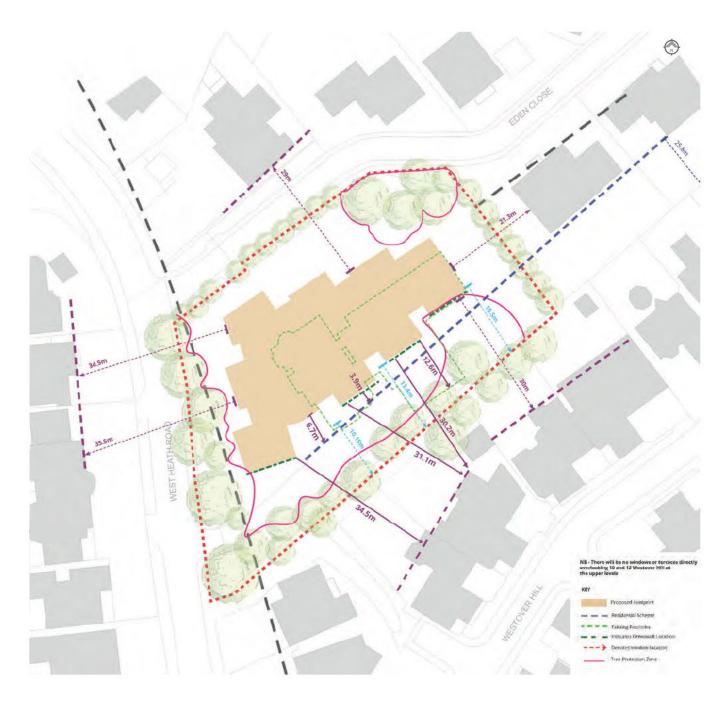

- The proposed roof terrace from its position '6' floors up will overlook all neighbouring properties, taking away the residents right to privacy and quiet enjoyment. If garden space is required it should be incorporated into the landscaping and not provided up high as a result of over developing the building mass.
- It seems extraordinary that planning was found to be non compliant on the premises when it 'partially complied with being a boarding school and C2' use, but the ratio of day to overnight students was not felt to comply. The school was told that there was 'no way' that planning officers could grant leniency and a school which supported <u>children with special</u> <u>education needs in the area was therefore forced to disband</u> to smaller premises causing many pupils to go to less suitable schools. This proposed use, which is purely of financial benefit to the developers and does not comply in any way with C2 use should not be granted permission.
- Eden Close is the closest premises to the site it is a high end housing development. They were not invited to a local stakeholders meetings. Why?

#### Ref Heathside 84 West Heath Rd London NW3 - Residents Consultation

You are aware of the Residents Consultation supervised by Kanda. We have also been in direct discussions with the nearest and most affected neighbours - 10 Westover Hill and 12 Westover Hill. The Planning Application has been drawn up after their full input. Both have confirmed that they do not have an objection to the Planning Application.