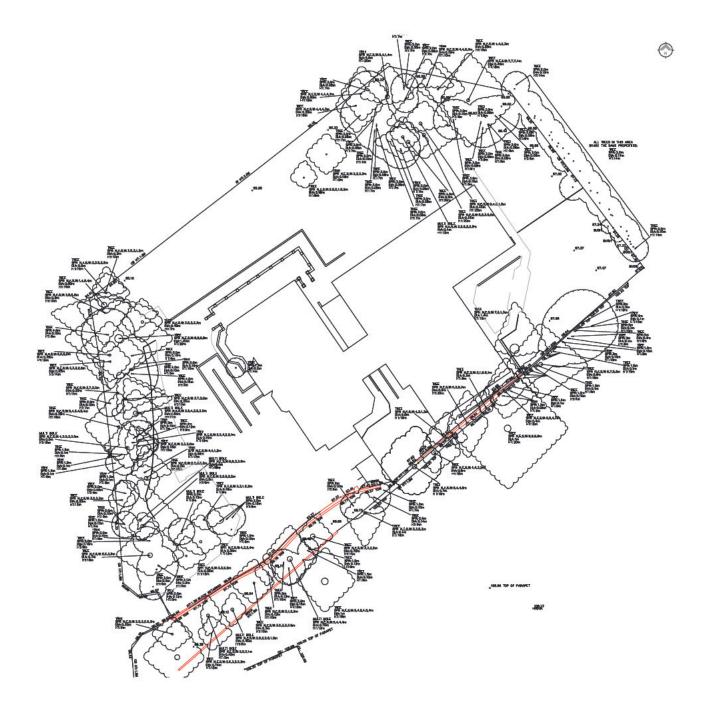

# building with a garden six floors up overlooking the neighbourhood meet the high standard that Barnet apply to individual owners? H. So many mature trees, foliage and scrubs will be lost (see specialist report) forever.