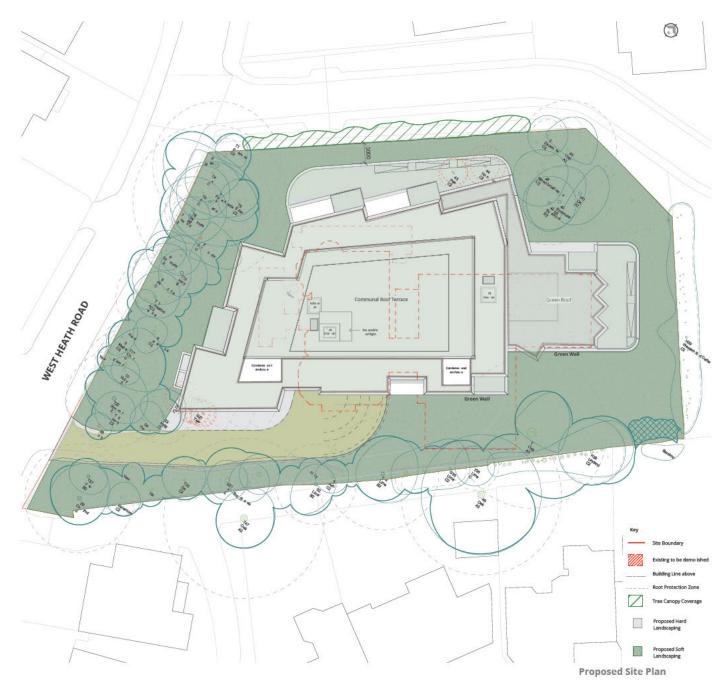

If you were able to read it it says HAVE YOUR SAY which we hope you have already done and if not you will need to do so very quickly.

The majority of us seek peace and quiet in our lives and to enjoy the Heath and surroundings. The developers have entirely different ideas and seek to excavate two floors below ground and build 45 flats, take up the greenery at ground floor with buildings and put a garden on top i.e. six floors up overlooking the whole area.

How might you be affected?

com

- A. If you use West Heath Road don't be surprised for the next 2/3 years to be delayed by large lorries taking away spoil and delivering equipment. They will be parked up on a dangerous blind bend in the road awaiting to enter and exit the building site.
- B. There will be dust, pollution and lower air quality.
- C. There will be constant noise permeating for a distance from machinery and digging with associated dust and fumes.
- D. Your health is likely to be at risk.
- E. This is NOT a residential building site AND has never been. The owners and developer knew exactly what was being offered before they bought it. This site has a usage of C2. Community use as e.g. a school or nursing home. Under Barnet's own rules there needs to be marketing as a C2 use for a substantial period up to two

# building with a garden six floors up overlooking the neighbourhood meet the high standard that Barnet apply to individual owners? H. So many mature trees, foliage and scrubs will be lost (see specialist report) forever.

- The proposed roof terrace from its position '6' floors up will overlook all neighbouring properties, taking away the residents right to privacy and quiet enjoyment. If garden space is required it should be incorporated into the landscaping and not provided up high as a result of over developing the building mass.
- It seems extraordinary that planning was found to be non compliant on the premises when it 'partially complied with being a boarding school and C2' use, but the ratio of day to overnight students was not felt to comply. The school was told that there was 'no way' that planning officers could grant leniency and a school which supported <u>children with special</u> <u>education needs in the area was therefore forced to disband</u> to smaller premises causing many pupils to go to less suitable schools. This proposed use, which is purely of financial benefit to the developers and does not comply in any way with C2 use should not be granted permission.
- Eden Close is the closest premises to the site it is a high end housing development. They were not invited to a local stakeholders meetings. Why?