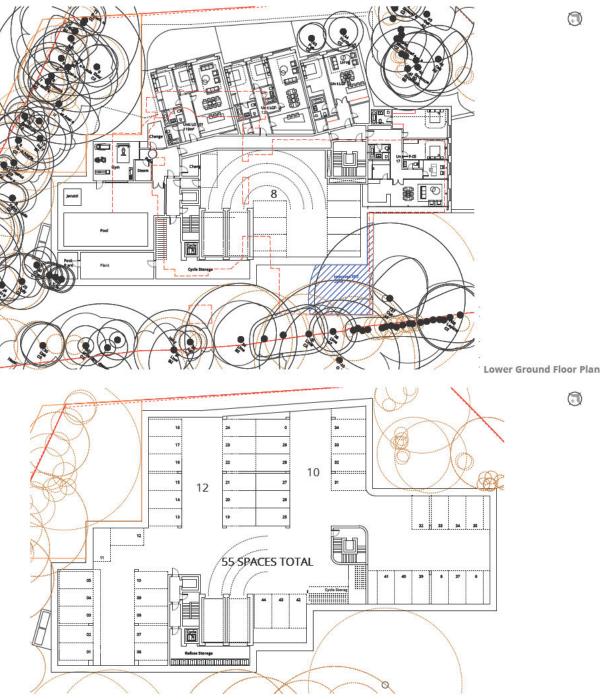

If you were able to read it it says HAVE YOUR SAY which we hope you have already done and if not you will need to do so very quickly.

The majority of us seek peace and quiet in our lives and to enjoy the Heath and surroundings. The developers have entirely different ideas and seek to excavate two floors below ground and build 45 flats, take up the greenery at ground floor with buildings and put a garden on top i.e. six floors up overlooking the whole area.

Additional comments The last thing this area needs is ANOTHER besement, disturbing watertables, wildlife and the larger environment. The traffic on West Health is terrible at the moment. The addition of ANOTHER 53 cars would make it Would you please kindly acknowledge this representation and keep me/us advised at all times. even Please also advise of any zoom meetings that could be participated in and kindly pass these more comments on to the councillor(s) who sit on the planning committee. polluted and unbearably consisted Yours sincerely, Are we learning nothing In the current climate of environmental destruction poor quality ain, unnecessary basement space? This property Should be used for what it was intended. NOT and 7 story monstresity.