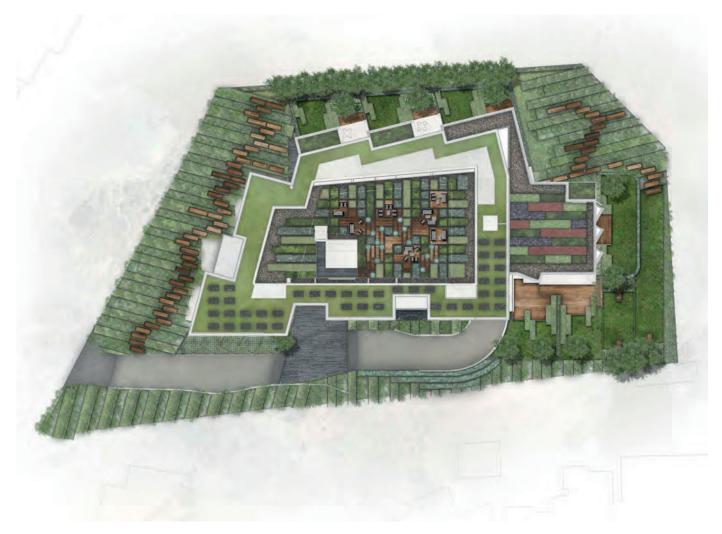

- The proposed roof terrace from its position '6' floors up will overlook all neighbouring properties, taking away the residents right to privacy and quiet enjoyment. If garden space is required it should be incorporated into the landscaping and not provided up high as a result of over developing the building mass.
- It seems extraordinary that planning was found to be non compliant on the premises when it 'partially complied with being a boarding school and C2' use, but the ratio of day to overnight students was not felt to comply. The school was told that there was 'no way' that planning officers could grant leniency and a school which supported <u>children with special</u> <u>education needs in the area was therefore forced to disband</u> to smaller premises causing many pupils to go to less suitable schools. This proposed use, which is purely of financial benefit to the developers and does not comply in any way with C2 use should not be granted permission.
- Eden Close is the closest premises to the site it is a high end housing development. They were not invited to a local stakeholders meetings. Why?