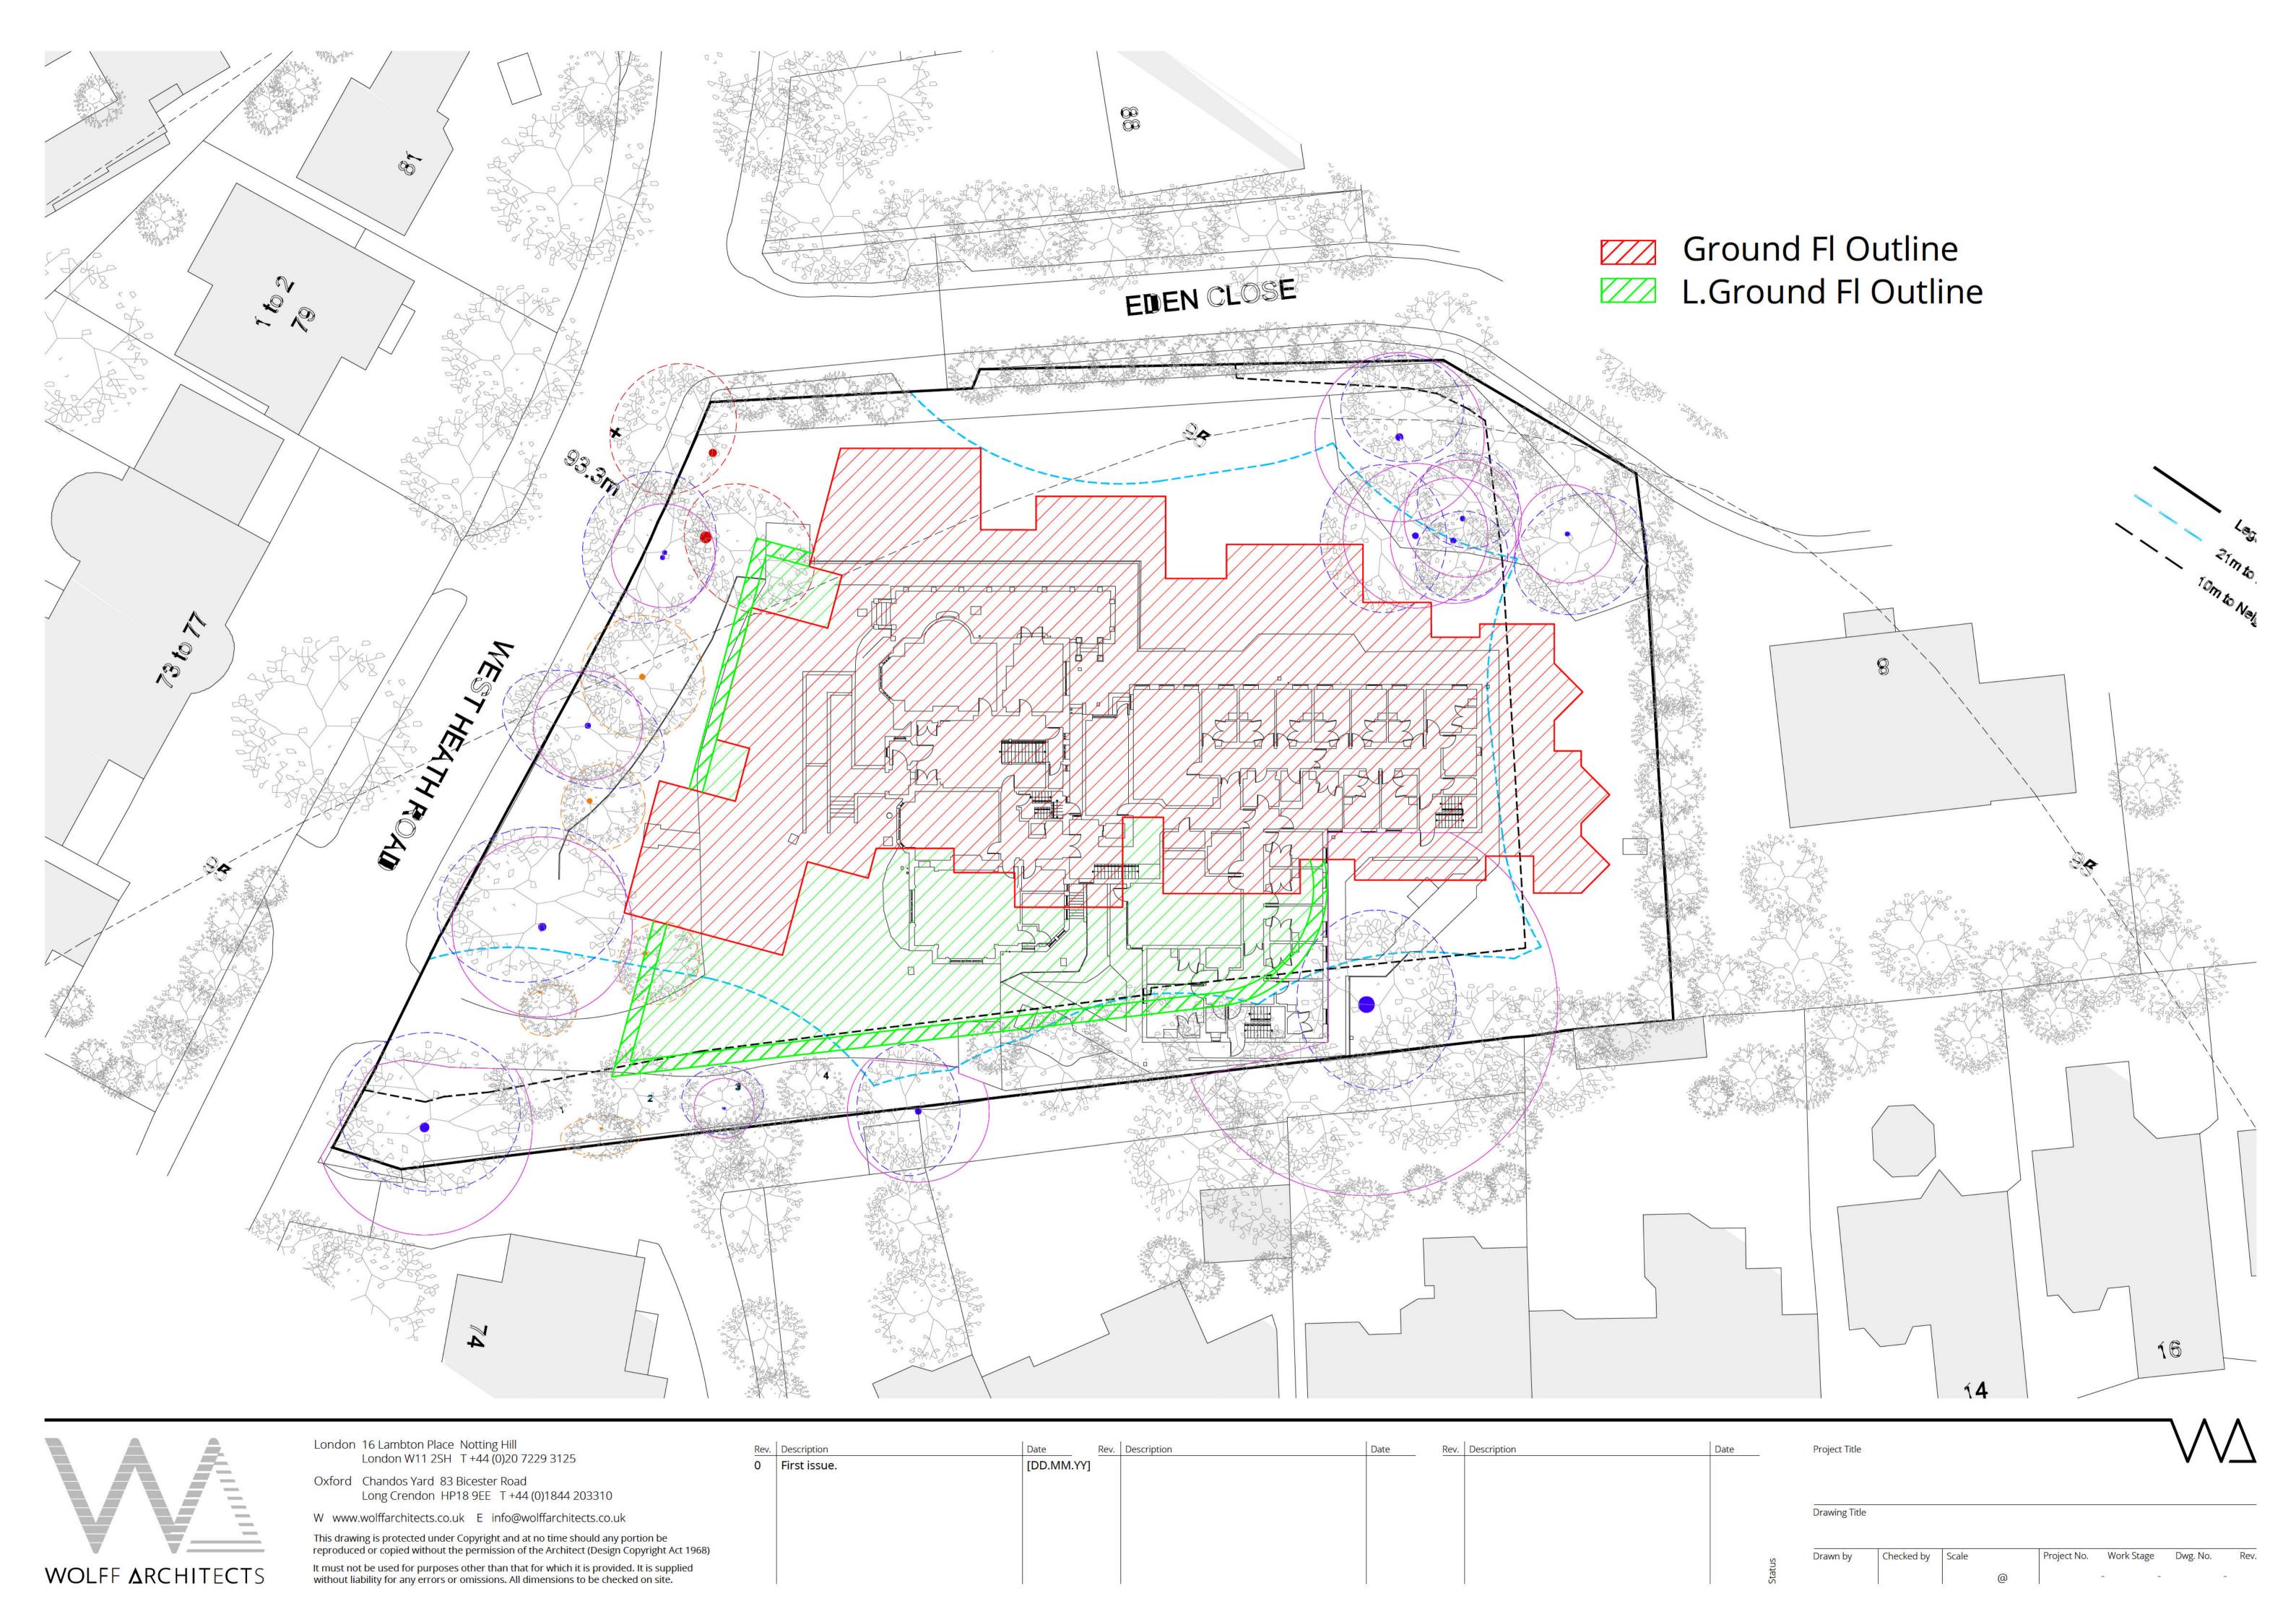

Hi Josh & Fabien,

Please see attached plans which has sent me last night.

Looking at the plans and the google earth the immediate points in relation to trees would be that the boundary trees are very important. The site is very secluded by their presence which I think is a significant plus point. Any proposal must seek to maintain as much as these trees as possible to maintain the character of the area and site.

Also in landscape terms if the site is to be residential, the expectation of having sizeable grounds around the building will be high. To achieve this the building should not occupy a large percentage of the site.