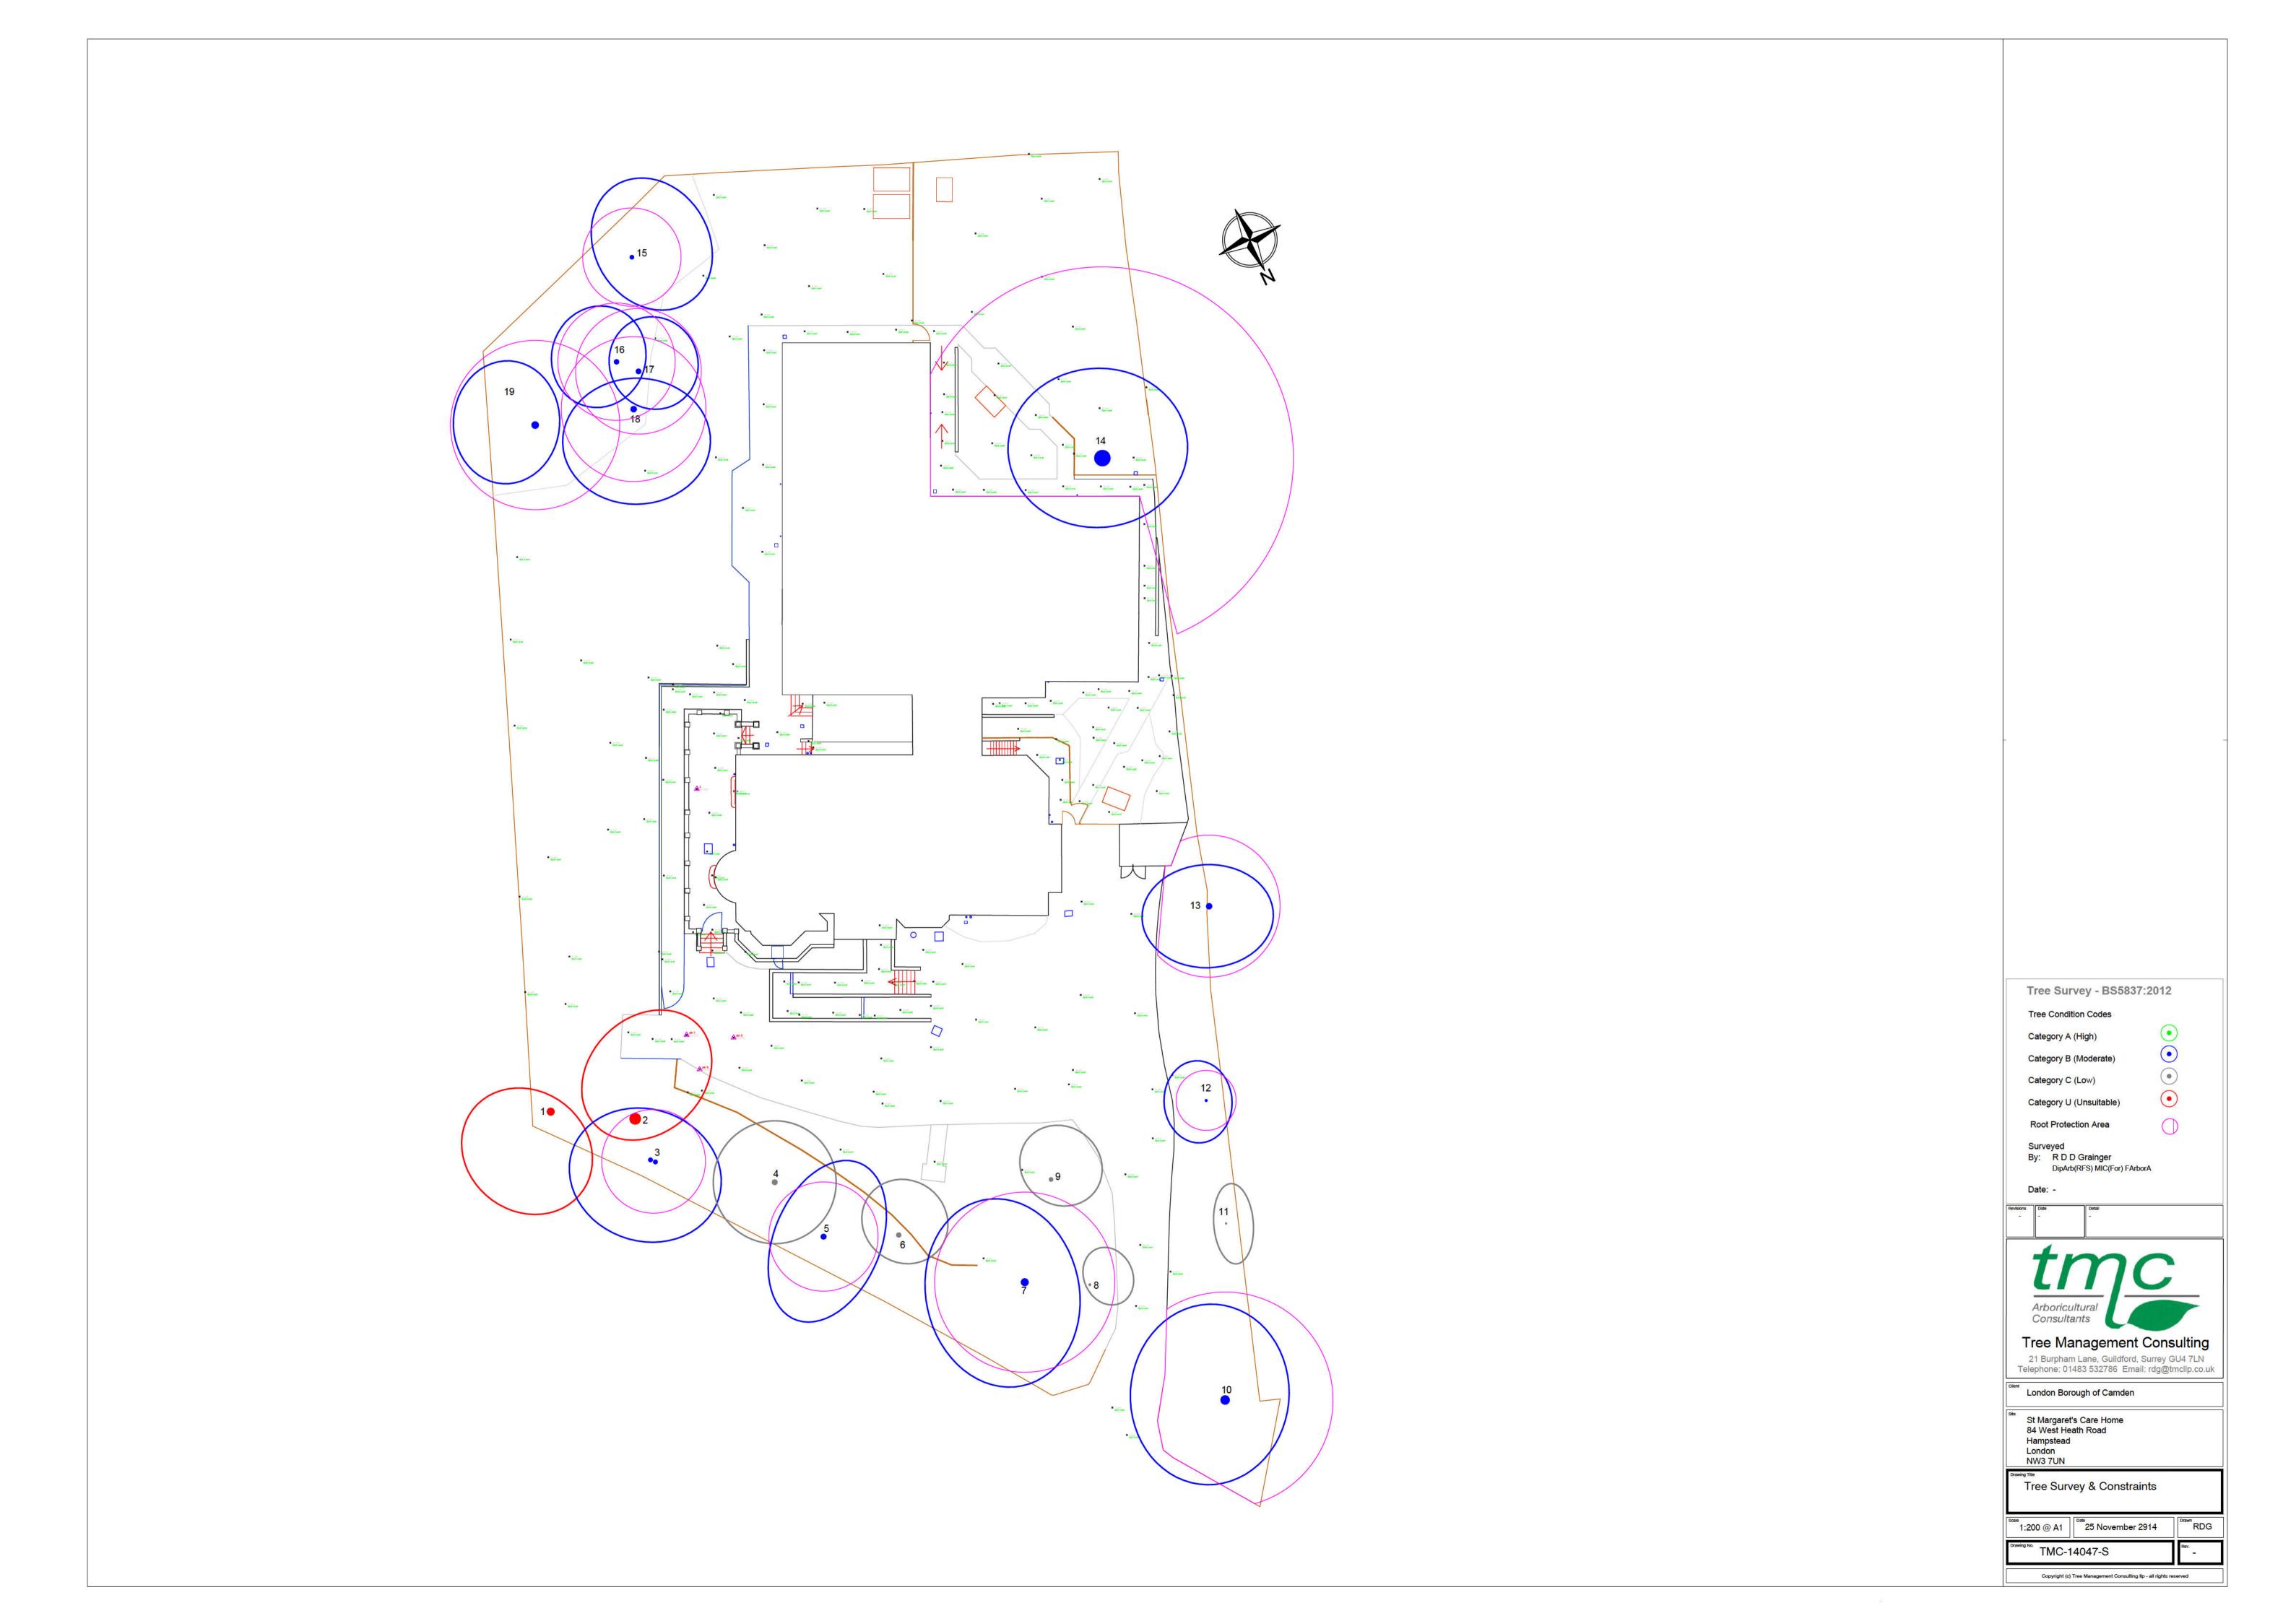

Hi Josh & Fabien,

Please see attached plans which has sent me last night.

Looking at the plans and the google earth the immediate points in relation to trees would be that the boundary trees are very important. The site is very secluded by their presence which I think is a significant plus point. Any proposal must seek to maintain as much as these trees as possible to maintain the character of the area and site.

Also in landscape terms if the site is to be residential, the expectation of having sizeable grounds around the building will be high. To achieve this the building should not occupy a large percentage of the site.