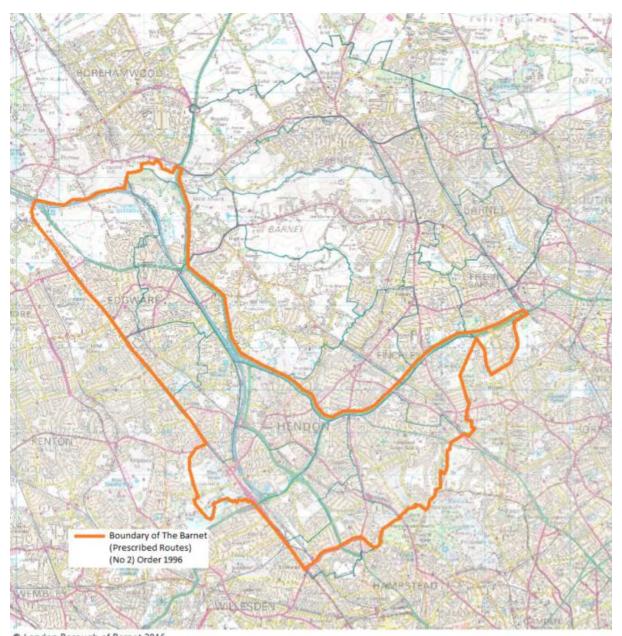

The Barnet (Prescribed Routes)(No.2) Traffic Order 1996 covers most of the rest of the borough. However A407 Cricklewood Lane (and roads south of this) fall outside the restriction, and trunk roads (A1, A41, A406), A410 Spur Road, A5, part of A1000, A504 Fortis Green and part of A502 North End Road are included in the list of exemptions in schedule 2, and other exemptions apply in specific cases.

A statement of reasons is filed with the order and is included with the relevant attachment.

London Borough of Barnet 2016
Contains public sector information licensed under the Open Government Licence v3.0
Crown copyright [and database rights] 2016 OS 100017674 EUL. Use of this data is subject to terms and conditions.